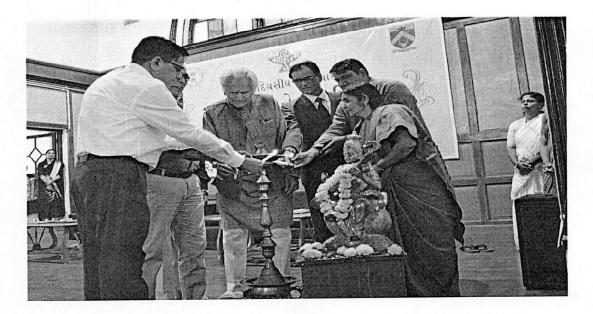

# "Munshi Premchand Literary Workshop: Books Display, Lecture, Film Screening, Translation Competition, and Elocution Competition"

Event Date: July 31, 2019

Venue: Sydenham Library, Gujarat Arts and Science College

Organized by: Sydenham Library, Gujarat Arts and Science College

Occasion: Workshop on Munshi Premchand

#### **Event Overview**

On July 31, 2019, Sydenham Library at Gujarat Arts and Science College organized a workshop dedicated to the literary giant Munshi Premchand. The workshop featured a variety of engaging activities, including a books display, lecture, film projection, translation competition, and elocution competition. The objective of these activities was to celebrate and explore the life, works, and legacy of Munshi Premchand, one of India's most revered writers.

#### **Inaugural Session**

The event began with an inaugural session graced by students, faculty members of Hindi departments. The Principal of Gujarat Arts and Science College delivered a welcome address, emphasizing the significance of Munshi Premchand's contributions to Indian literature and his lasting impact on readers and writers alike.