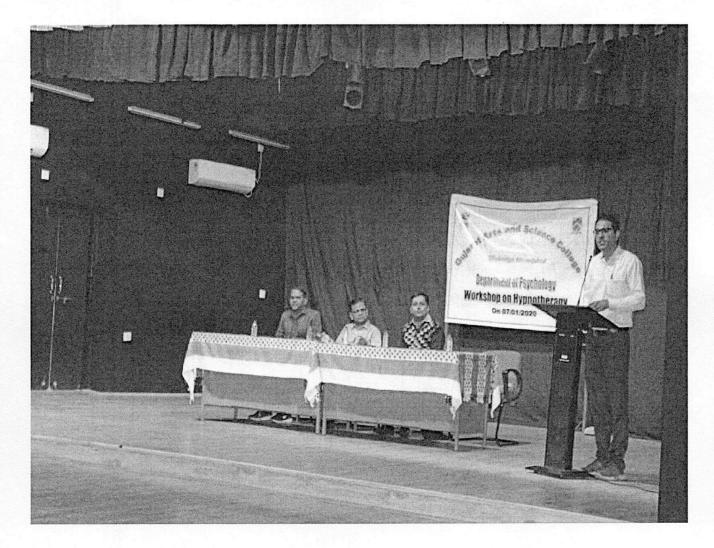

#### Workshops/seminars/conferences including on Research Methodology, Intellectual Property Rights (IPR) and entrepreneurship conducted during Academic Year 2019-20

| Sr. | No. | Title Name                                                                                                                           | Date              |
|-----|-----|--------------------------------------------------------------------------------------------------------------------------------------|-------------------|
|     | 1   | Munshi Premchand literary Workshop: Books<br>display, lecture, film screening, translation<br>competition, and elocution competition | July 31, 2019     |
|     | 2   | One day workshop on Problem solving for NET/GSET, Mathematics& Statistics                                                            | August 31, 2019   |
| :   | 3   | National Seminar on Literature and Popularity                                                                                        | October 19, 2019  |
|     | 4   | Workshop on "Hypnotherapy"                                                                                                           | January 7, 2020   |
| !   | 5   | Exhibition on "Psychological Test & Instrument"                                                                                      | January 7-9, 2020 |
|     | 6   | One Day National Seminar on "shri Mafat Oza<br>Amritparv : Samvitino Saundaryalok"                                                   | March 1, 2020     |
|     | 7   | "Healthcare Industry Orientation and carrier<br>Guidance "MICROBIOLOGY                                                               | May 2, 2020       |
|     | 8   | "Medical Coding" MICROBIOLOGY                                                                                                        | July 3, 2020      |