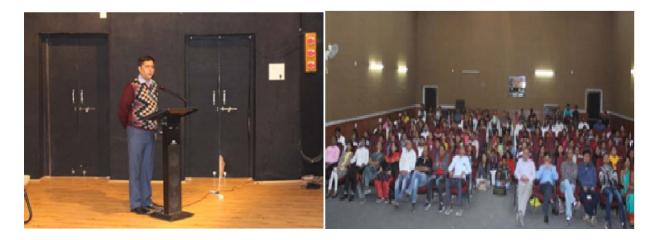

#### Lecture on Munshi Premchand

Speaker: Prof. Bharti Oza, Patel, Department of Hindi, Gujarat Arts and Science College

Topic: The Literary Contributions of Munshi Premchand

Prof. Bharti Oza delivered an insightful lecture on the life and literary contributions of Munshi Premchand. He discussed Premchand's early life, his foray into writing, and his evolution as a writer. Prof. Patel highlighted the social themes and humanistic values reflected in Premchand's works, emphasizing their relevance in contemporary society. He also spoke about Premchand's unique storytelling style and his ability to depict the socio-economic realities of rural India with empathy and depth. The lecture provided valuable insights and deepened the participants' appreciation of Munshi Premchand's literary genius.