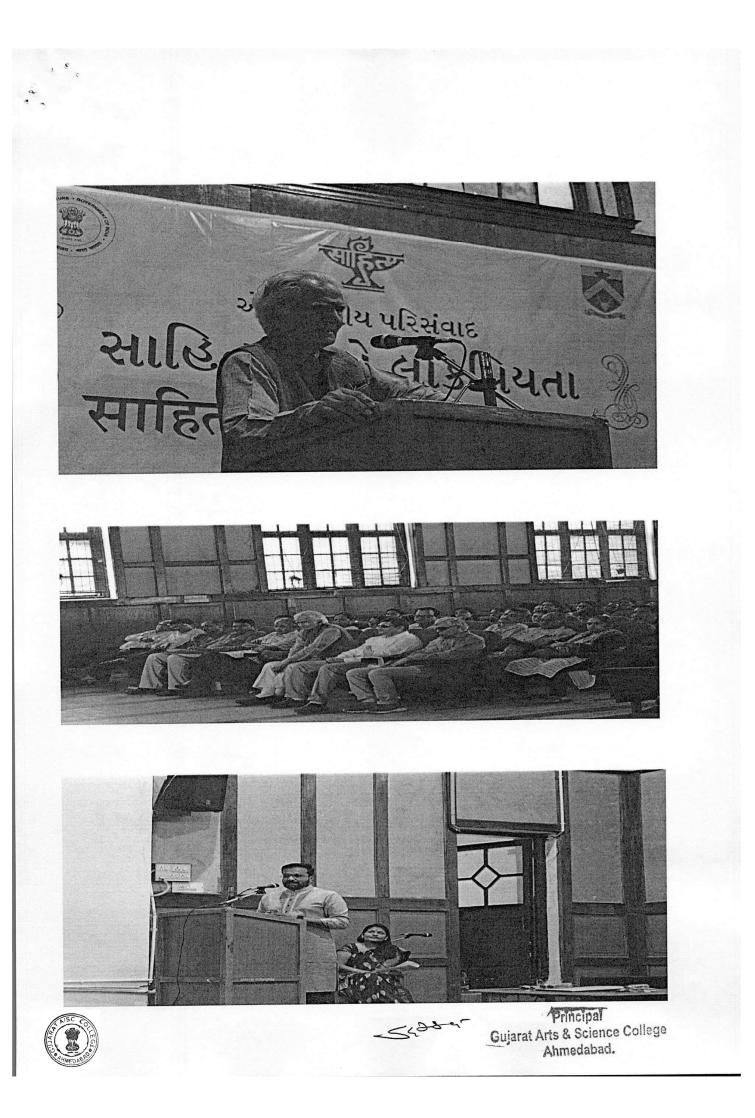

#### Workshops/seminars/conferences including on Research Methodology, Intellectual Property Rights (IPR) and entrepreneurship conducted during Academic Year 2019-20

| Sr. | No. | Title Name                                                                                                                           | Date              |
|-----|-----|--------------------------------------------------------------------------------------------------------------------------------------|-------------------|
|     | 1   | Munshi Premchand literary Workshop: Books<br>display, lecture, film screening, translation<br>competition, and elocution competition | July 31, 2019     |
|     | 2   | One day workshop on Problem solving for NET/GSET, Mathematics& Statistics                                                            | August 31, 2019   |
| :   | 3   | National Seminar on Literature and Popularity                                                                                        | October 19, 2019  |
|     | 4   | Workshop on "Hypnotherapy"                                                                                                           | January 7, 2020   |
| !   | 5   | Exhibition on "Psychological Test & Instrument"                                                                                      | January 7-9, 2020 |
|     | 6   | One Day National Seminar on "shri Mafat Oza<br>Amritparv : Samvitino Saundaryalok"                                                   | March 1, 2020     |
|     | 7   | "Healthcare Industry Orientation and carrier<br>Guidance "MICROBIOLOGY                                                               | May 2, 2020       |
|     | 8   | "Medical Coding" MICROBIOLOGY                                                                                                        | July 3, 2020      |

#### **Event Overview**

On July 31, 2019, Sydenham Library at Gujarat Arts and Science College organized a workshop dedicated to the literary giant Munshi Premchand. The workshop featured a variety of engaging activities, including a books display, lecture, film projection, translation competition, and elocution competition. The objective of these activities was to celebrate and explore the life, works, and legacy of Munshi Premchand, one of India's most revered writers.

#### **Inaugural Session**

The event began with an inaugural session graced by students, faculty members of Hindi departments. The Principal of Gujarat Arts and Science College delivered a welcome address, emphasizing the significance of Munshi Premchand's contributions to Indian literature and his lasting impact on readers and writers alike.