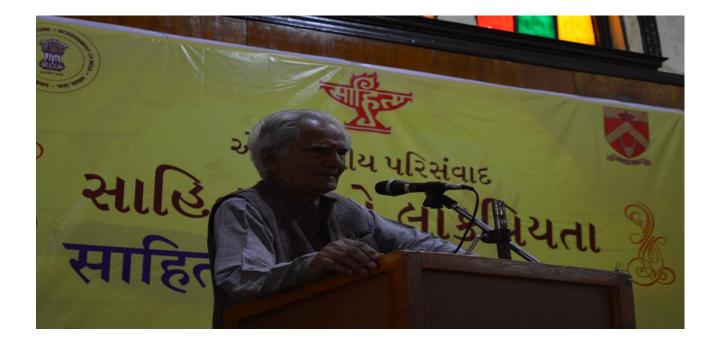

#### Lecture on Munshi Premchand

Speaker: Prof. Bharti Oza, Patel, Department of Hindi, Gujarat Arts and Science College

Topic: The Literary Contributions of Munshi Premchand

Prof. Bharti Oza delivered an insightful lecture on the life and literary contributions of Munshi Premchand. He discussed Premchand's early life, his foray into writing, and his evolution as a writer. Prof. Patel highlighted the social themes and humanistic values reflected in Premchand's works, emphasizing their relevance in contemporary society. He also spoke about Premchand's unique storytelling style and his ability to depict the socio-economic realities of rural India with empathy and depth. The lecture provided valuable insights and deepened the participants' appreciation of Munshi Premchand's literary genius.