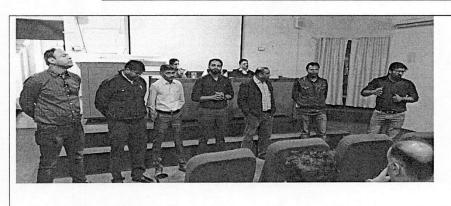

#### **Event Overview**

On July 31, 2019, Sydenham Library at Gujarat Arts and Science College organized a workshop dedicated to the literary giant Munshi Premchand. The workshop featured a variety of engaging activities, including a books display, lecture, film projection, translation competition, and elocution competition. The objective of these activities was to celebrate and explore the life, works, and legacy of Munshi Premchand, one of India's most revered writers.

#### **Inaugural Session**

The event began with an inaugural session graced by students, faculty members of Hindi departments. The Principal of Gujarat Arts and Science College delivered a welcome address, emphasizing the significance of Munshi Premchand's contributions to Indian literature and his lasting impact on readers and writers alike.