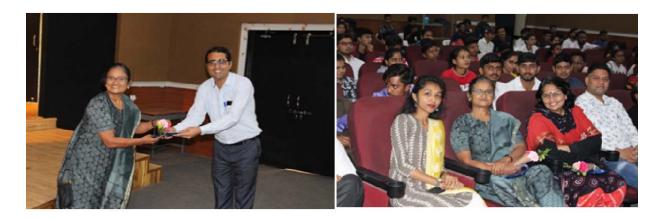

# "Munshi Premchand Literary Workshop: Books Display, Lecture, Film Screening, Translation Competition, and Elocution Competition"

Event Date: July 31, 2019

Venue: Sydenham Library, Gujarat Arts and Science College

Organized by: Sydenham Library, Gujarat Arts and Science College

Occasion: Workshop on Munshi Premchand

#### **Event Overview**

On July 31, 2019, Sydenham Library at Gujarat Arts and Science College organized a workshop dedicated to the literary giant Munshi Premchand. The workshop featured a variety of engaging activities, including a books display, lecture, film projection, translation competition, and elocution competition. The objective of these activities was to celebrate and explore the life, works, and legacy of Munshi Premchand, one of India's most revered writers.

#### **Inaugural Session**

The event began with an inaugural session graced by students, faculty members of Hindi departments. The Principal of Gujarat Arts and Science College delivered a welcome address, emphasizing the significance of Munshi Premchand's contributions to Indian literature and his lasting impact on readers and writers alike.