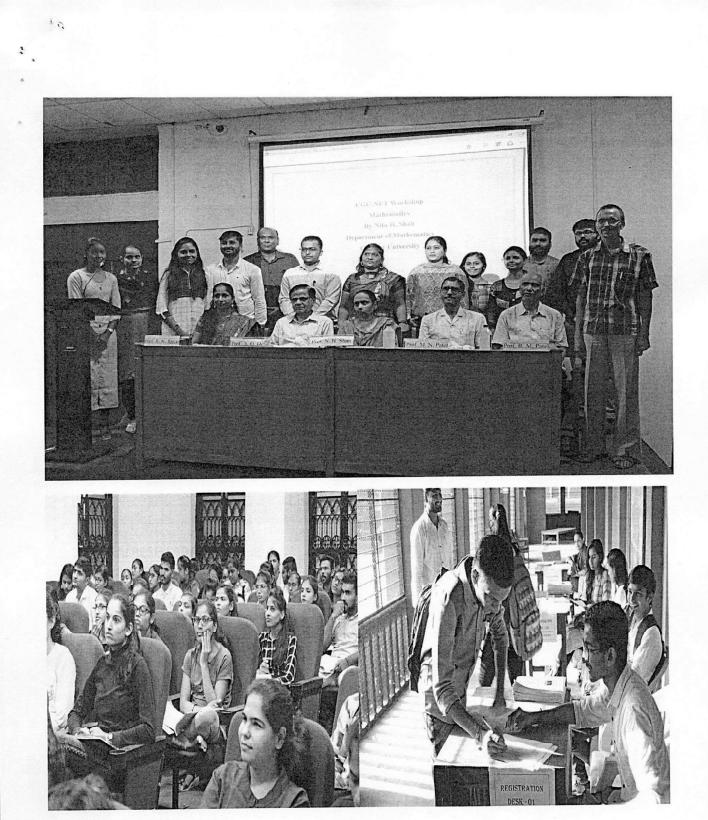

#### Workshops/seminars/conferences including on Research Methodology, Intellectual Property Rights (IPR) and entrepreneurship conducted during Academic Year 2019-20

| Sr. | No. | Title Name                                                                                                                           | Date              |
|-----|-----|--------------------------------------------------------------------------------------------------------------------------------------|-------------------|
|     | 1   | Munshi Premchand literary Workshop: Books<br>display, lecture, film screening, translation<br>competition, and elocution competition | July 31, 2019     |
|     | 2   | One day workshop on Problem solving for NET/GSET, Mathematics& Statistics                                                            | August 31, 2019   |
| :   | 3   | National Seminar on Literature and Popularity                                                                                        | October 19, 2019  |
|     | 4   | Workshop on "Hypnotherapy"                                                                                                           | January 7, 2020   |
| !   | 5   | Exhibition on "Psychological Test & Instrument"                                                                                      | January 7-9, 2020 |
|     | 6   | One Day National Seminar on "shri Mafat Oza<br>Amritparv : Samvitino Saundaryalok"                                                   | March 1, 2020     |
|     | 7   | "Healthcare Industry Orientation and carrier<br>Guidance "MICROBIOLOGY                                                               | May 2, 2020       |
|     | 8   | "Medical Coding" MICROBIOLOGY                                                                                                        | July 3, 2020      |