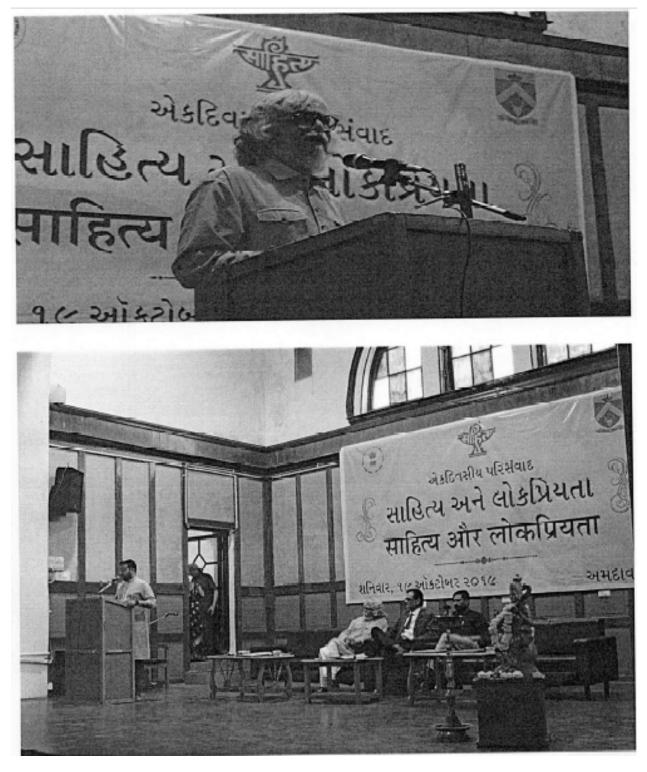

#### Workshops/seminars/conferences including on Research Methodology, Intellectual Property Rights (IPR) and entrepreneurship conducted during Academic Year 2019-20

| Sr. | No. | Title Name                                                                                                                           | Date              |
|-----|-----|--------------------------------------------------------------------------------------------------------------------------------------|-------------------|
|     | 1   | Munshi Premchand literary Workshop: Books<br>display, lecture, film screening, translation<br>competition, and elocution competition | July 31, 2019     |
|     | 2   | One day workshop on Problem solving for NET/GSET, Mathematics& Statistics                                                            | August 31, 2019   |
| :   | 3   | National Seminar on Literature and Popularity                                                                                        | October 19, 2019  |
|     | 4   | Workshop on "Hypnotherapy"                                                                                                           | January 7, 2020   |
| !   | 5   | Exhibition on "Psychological Test & Instrument"                                                                                      | January 7-9, 2020 |
|     | 6   | One Day National Seminar on "shri Mafat Oza<br>Amritparv : Samvitino Saundaryalok"                                                   | March 1, 2020     |
|     | 7   | "Healthcare Industry Orientation and carrier<br>Guidance "MICROBIOLOGY                                                               | May 2, 2020       |
|     | 8   | "Medical Coding" MICROBIOLOGY                                                                                                        | July 3, 2020      |