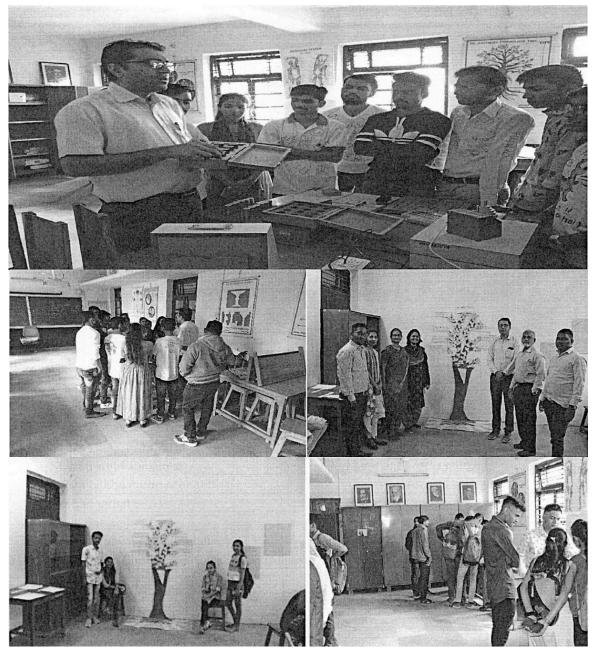

#### Workshops/seminars/conferences including on Research Methodology, Intellectual Property Rights (IPR) and entrepreneurship conducted during Academic Year 2019-20

| Sr. | No. | Title Name                                                                                                                           | Date              |
|-----|-----|--------------------------------------------------------------------------------------------------------------------------------------|-------------------|
|     | 1   | Munshi Premchand literary Workshop: Books<br>display, lecture, film screening, translation<br>competition, and elocution competition | July 31, 2019     |
|     | 2   | One day workshop on Problem solving for NET/GSET, Mathematics& Statistics                                                            | August 31, 2019   |
| :   | 3   | National Seminar on Literature and Popularity                                                                                        | October 19, 2019  |
|     | 4   | Workshop on "Hypnotherapy"                                                                                                           | January 7, 2020   |
| !   | 5   | Exhibition on "Psychological Test & Instrument"                                                                                      | January 7-9, 2020 |
|     | 6   | One Day National Seminar on "shri Mafat Oza<br>Amritparv : Samvitino Saundaryalok"                                                   | March 1, 2020     |
|     | 7   | "Healthcare Industry Orientation and carrier<br>Guidance "MICROBIOLOGY                                                               | May 2, 2020       |
|     | 8   | "Medical Coding" MICROBIOLOGY                                                                                                        | July 3, 2020      |