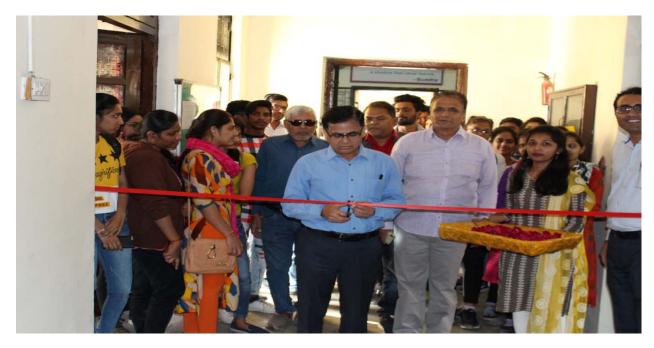

tmental Laboratory, Tutorial Building

Date: 7<sup>th</sup> to 9<sup>th</sup> January, 2020

Time: 11:00 a.m. to 5:00 p.m.

#### Introduction:

An exhibition to raise awareness about psychological experimental tools was organized from 7<sup>th</sup> to 9<sup>th</sup> January, 2020 at the Departmental Laboratory, Tutorial Building. The main objective of this exhibition was to create awareness about the various psychological tools, their usefulness and how they help for mental health.

#### Key components of the Exhibition:

#### 1. Opening Session:

- o Chief Guest: Dr. S.G. Desai (Principal, Gujarat Arts and Science College).
- Introductory Speech: Dr. P.M. Chaudhary, Assistant Professor, A deliberation on the Importance of Psychological Experimental Tools by the Department of Psychology



Principal Gujarat Arts & Science College Ahmedabad.

- 4 2. વર્કશોપ અને ડેમો સ્ટેશનો:
  - બુદ્ધિમત્તા પરીક્ષણો: Wechsler Adult Intelligence Scale (WAIS) અને Stanford-Binet Intelligence Scales.
  - વ્યક્તિત્વ આંકલન: Minnesota Multiphasic Personality Inventory (MMPI) અને Myers-Briggs Type Indicator (MBTI).
  - મૂડ અને ભાવનાઓના માપ: Beck Depression Inventory (BDI) અને State-Trait Anxiety Inventory (STAI).
  - જ્ઞાનાત્મક ક્ષમતા પરીક્ષણો: Montreal Cognitive Assessment (MoCA) અને Wisconsin Card Sorting Test (WCST).
  - 3. પ્રસ્તુતિઓ અને ભાષણો:
    - મુખ્ય વિષયવસ્તુઓ: ડૉ. એમ.એન.શેખ (પૂર્વ અધ્યક્ષ,મનોવિજ્ઞાન વિભાગ) મનોવૈજ્ઞાનિક સાધનોના ઉપયોગ અને ફાયદા.
    - નિષ્ણાતોની વાતો: ડૉ.સુર્ચસિંગ વસાવા (અધ્યક્ષ,મનોવિજ્ઞાન વિભાગ),ડૉ. તૃષા દેસાઈ, અને ડૉ.સંગીતા શાસ્ત્રી
  - 4. દેન્ડ્સ-ઓન સત્રો:

- પ્રાયોગિક