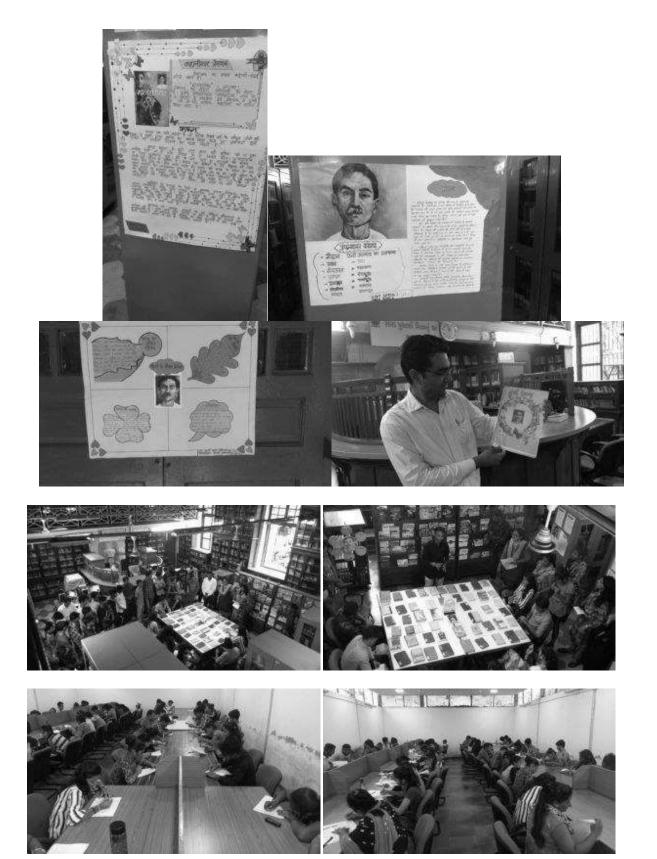

#### **Event Overview**

On July 31, 2019, Sydenham Library at Gujarat Arts and Science College organized a workshop dedicated to the literary giant Munshi Premchand. The workshop featured a variety of engaging activities, including a books display, lecture, film projection, translation competition, and elocution competition. The objective of these activities was to celebrate and explore the life, works, and legacy of Munshi Premchand, one of India's most revered writers.

#### **Books Display**

The books display showcased an extensive collection of Munshi Premchand's works, including his novels, short stories, and essays. This exhibition aimed to provide students and faculty members with easy access to the rich literary heritage of Munshi Premchand.

#### **Display Highlights:**

- Novels: A comprehensive collection of Munshi Premchand's novels, such as "Godaan," "Nirmala," and "Gaban."
- Short Stories: Collections of his famous short stories, including "Kafan," "Poos Ki Raat," and "Idgah."
- Essays and Letters: A selection of his essays and personal letters, offering insights into his thoughts and experiences.

#### Lecture on Munshi Premchand

Speaker: Prof. Bharti Oza, Patel, Department of Hindi, Gujarat Arts and Science College

Topic: The Literary Contributions of Munshi Premchand

Prof. Bharti Oza delivered an insightful lecture on the life and literary contributions of Munshi Premchand. He discussed Premchand's early life, his foray into writing, and his evolution as a writer. Prof. Patel highlighted the social themes and humanistic values reflected in Premchand's works, emphasizing their relevance in contemporary society. He also spoke about Premchand's unique storytelling style and his ability to depict the socio-economic realities of rural India with empathy and depth. The lecture provided valuable insights and deepened the participants' appreciation of Munshi Premchand's literary genius.