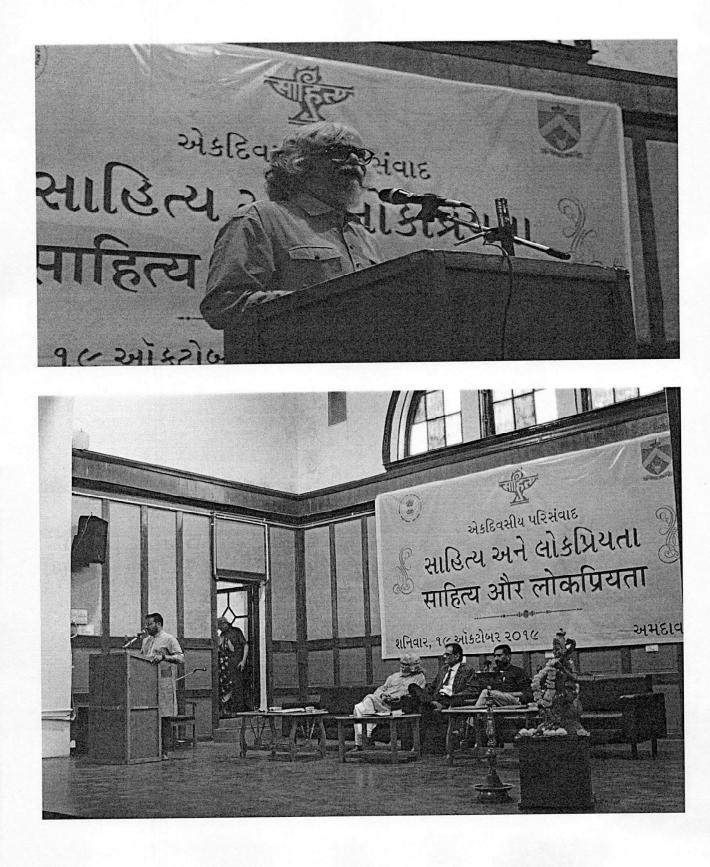

ntire planning. The principal of the college, Shri S. G. Desai led the entire event. Shri Raghuvir Chaudhary, a renowned litterateur and the winner of 'Jnanpith'- the best award in the Indinan Literarure world, had remained present as a chairman of the ceremony and gave the presidential speech. Famous people of Gujarat, like the Gujarati Consultation Chairman of Sahitya Akademi, Delhi - Shri Vinod Joshi, Litterateur and thinker - Shri Bhadrayu Vachharajani, Litterateur - Shri Manilal H. Patel, Poet - Shri Tushar Shukla, Poet - Shri Ankit

Principal Gujarat Arts & Science College Ahmedabad.

ે જેવા ગુજરાતના ખ્યાતનામ લોકોએ વક્તા તરીકે મનનીય પ્રવયનો કર્યાં હતાં. સાથેસાથે સાહિત્ય અકાદમી દિલ્હી દ્વારા પુસ્તકપ્રદર્શન પણ યોજવામાં આવ્યું હતું. સમગ્ર સૅમિનારમાં ૧૫ર લોકોએ સક્રિય રીતે ભાગ લીધો હતો.



## **Translation Copy**

Trivedi, Shri Ajaysingh Chauhan have delivered ponderable speeches as speakers. As well as a Book Exhibition was also organized by Sahitya Akademi, Delhi. 152 participants had actively participated in the whole seminar.



renzi

Principal Gujarat Arts & Science College Ahmedabad.

# **GUJARAT ARTS AND SCIENCE COLLEGE** ELLIS BRIDGE, AHMEDABAD

સાહિત્ય અકાદેમી, દિલ્હી અને ગુજરાત આર્ટ્સ એન્ડ સાયન્સ કૉલેજ, અમદાવાદ દ્વારા આયોજિત એકદિવસીય પરિસંવાદ

સાહિત્ય અને લોકપ્રિયતા : ૧૯ ઑક્ટોબર, ૨૦૧૯

ખાસ વિનંતી : જે તે સમિતિની ફરજ અને જરૂરિયાતો જોઈ જવા અને નામની સામે સહી કરવા વિનંતી

કાર્યક્રમનું સ્થળ : ગાંધી હૉલ ભોજનનું સ્થળ : મૅઈન બિલ્ડિંગમાં પાછળનો ભાગ, મહેમાનો માટે કૉન્ફરસ રૂમ ચા-નાસ્તાનું સ્થળ : ટ્યૂટોરિયલ બિલ્ડિંગનું પાર્કિંગ

#### સમિતિ-રચના

- સંચાલન સમિતિ :
- ડૉ. ગાર્