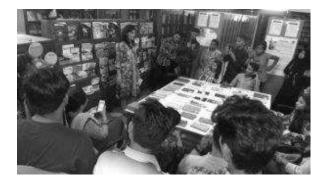

#### **Event Overview**

On July 31, 2019, Sydenham Library at Gujarat Arts and Science College organized a workshop dedicated to the literary giant Munshi Premchand. The workshop featured a variety of engaging activities, including a books display, lecture, film projection, translation competition, and elocution competition. The objective of these activities was to celebrate and explore the life, works, and legacy of Munshi Premchand, one of India's most revered writers.

#### **Inaugural Session**

The event began with an inaugural session graced by students, faculty members of Hindi departments. The Principal of Gujarat Arts and Science College delivered a welcome address, emphasizing the significance of Munshi Premchand's contributions to Indian literature and his lasting impact on readers and writers alike.

The books display attracted a large number of students and faculty members, who explored the literary works with great interest and enthusiasm.