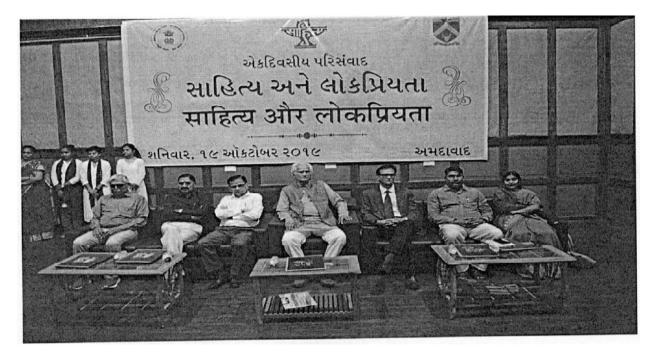

ી ભૂમિકા ભજવી હતી. ગુજરાતી વિભાગ દ્વારા આયોજિત સૅમિનારનું આયોજન સાફિત્ય અકાદમી, દિલ્ફી ખાતેના ગુજરાતી પરાગર્શન સમિતિના સભ્ય અને કૉલેજના ગુજરાતી વિભાગના પ્રાપ્યાપક નિસર્ગ આફીર દ્વારા કરવામાં આવ્યું હતું. ગુજરાતી વિભાગનાં અધ્યક્ષા પ્રો. ઢેમલતા વ્યાસ અને પ્રાપ્યાપક હરિભાઈ ઉમરેઠિયાએ સમગ્ર આયોજનમાં મુખ્ય ભૂમિકા ભજવી હતી. કૉલેજના આયાર્થ શ્રી એસ. જી. દેસાઈએ સમગ્ર કાર્યક્રમનો દોર સંભાળ્યો હતો. ભારતના સાફિત્ય જગતના શ્રેષ્ઠ પારિતોષિક એવા જ્ઞાનપીઠથી વિભૂષિત સાફિત્યકાર શ્રી રધુવીર ચૌધરીએ સમારંભના અધ્યક્ષ તરીકે હાજર રઠી અધ્યક્ષી વિનોદ જોશી, સાફિત્યકાર અને વિચારક શ્રી ભદ્રાયુ વચ્છરાજાની, સાફિત્યાર શ્રી મણિલાલ હ. પટેલ, કવિ શ્રી તુષાર શુક્લ, કવિ શ્રી અંકિત ત્રિવેદી, શ્રી અજયસિંહ ચૌઠાણ

# Gujarat Arts and Science College, Ahmedabad Department of Gujarati

# National Seminar: 19<sup>th</sup> October, 2019



A national seminar on the theme of 'Literature and Popularity' was organized on 19<sup>th</sup> October, 2019 as a joint initiative of 'Gujarat Arts and Science College, Ahmedabad' and 'Sahitya Akademi, Delhi'. Excellent speakers of Gujarat were present in this national level seminar. The representative of Sahitya Akademi, Delhi - Shri Omprakash Nagar had been present in this one-day seminar, who played the role of a coordinator. The seminar organized by the Department of Gujarati was arranged by Shri Nisarg Ahir - a member of the consultative committee, Sahitya Akademi, Delhi and a professor of Department of Gujarati of the college. The head of the Department of Gujarati Prof. Hemlata Vyas and Prof. Haribhai Umrethia played a key role in the entire planning. The principal of the college