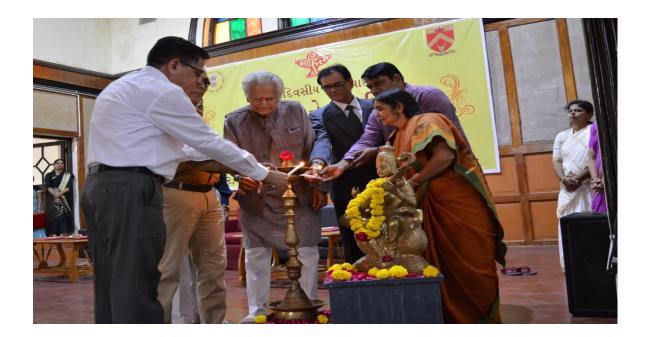

#### **Inaugural Session**

The event began with an inaugural session graced by students, faculty members of Hindi departments. The Principal of Gujarat Arts and Science College delivered a welcome address, emphasizing the significance of Munshi Premchand's contributions to Indian literature and his lasting impact on readers and writers alike.