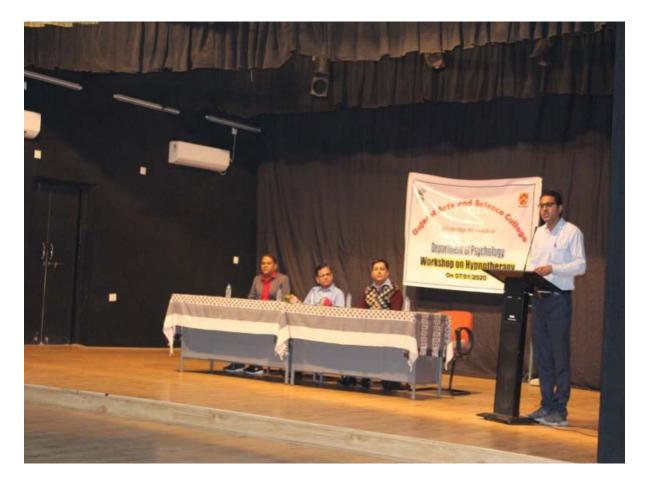

#### Workshops/seminars/conferences including on Research Methodology, Intellectual Property Rights (IPR) and entrepreneurship conducted during Academic Year 2019-20

| Sr. | No. | Title Name                                                                                                                           | Date              |
|-----|-----|--------------------------------------------------------------------------------------------------------------------------------------|-------------------|
|     | 1   | Munshi Premchand literary Workshop: Books<br>display, lecture, film screening, translation<br>competition, and elocution competition | July 31, 2019     |
|     | 2   | One day workshop on Problem solving for NET/GSET, Mathematics& Statistics                                                            | August 31, 2019   |
| :   | 3   | National Seminar on Literature and Popularity                                                                                        | October 19, 2019  |
|     | 4   | Workshop on "Hypnotherapy"                                                                                                           | January 7, 2020   |
| !   | 5   | Exhibition on "Psychological Test & Instrument"                                                                                      | January 7-9, 2020 |
|     | 6   | One Day National Seminar on "shri Mafat Oza<br>Amritparv : Samvitino Saundaryalok"                                                   | March 1, 2020     |
|     | 7   | "Healthcare Industry Orientation and carrier<br>Guidance "MICROBIOLOGY                                                               | May 2, 2020       |
|     | 8   | "Medical Coding" MICROBIOLOGY                                                                                                        | July 3, 2020      |