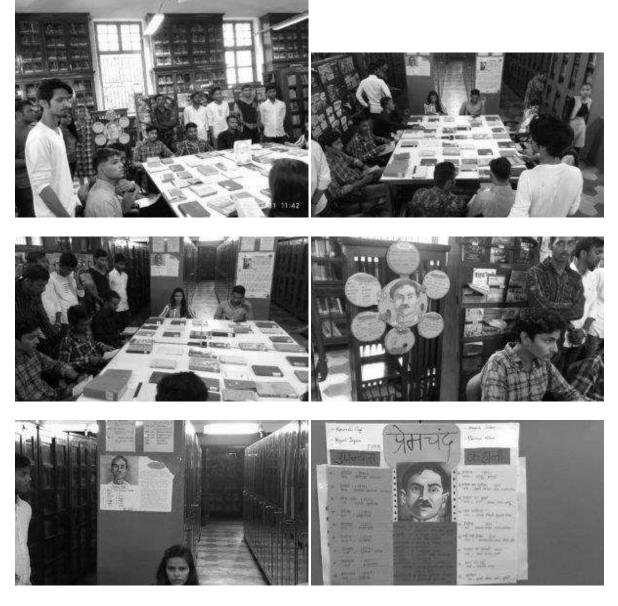

#### **Event Overview**

On July 31, 2019, Sydenham Library at Gujarat Arts and Science College organized a workshop dedicated to the literary giant Munshi Premchand. The workshop featured a variety of engaging activities, including a books display, lecture, film projection, translation competition, and elocution competition. The objective of these activities was to celebrate and explore the life, works, and legacy of Munshi Premchand, one of India's most revered writers.

#### **Inaugural Session**

The event began with an inaugural session graced by students, faculty members of Hindi departments. The Principal of Gujarat Arts and Science College delivered a welcome address, emphasizing the significance of Munshi Premchand's contributions to Indian literature and his lasting impact on readers and writers alike.

#### **Books Display**

The books display showcased an extensive collection of Munshi Premchand's works, including his novels, short stories, and essays. This exhibition aimed to provide students and faculty members with easy access to the rich literary heritage of Munshi Premchand.

#### **Display Highlights:**

- Novels: A comprehensive collection of Munshi Premchand's novels, such as "Godaan," "Nirmala," and "Gaban."
- Short Stories: Collections of his famous short stories, including "Kafan," "Poos Ki Raat," and "Idgah."
- Essays and Letters: A selection of his essays and personal letters, offering insights into his thoughts and experiences.

The books display attracted a large number of students and faculty members, who explored the literary works with great interest and enthusiasm.