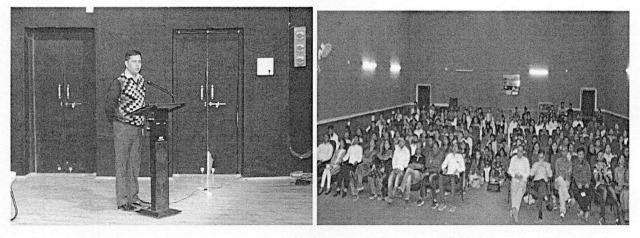

#### **Event Overview**

On July 31, 2019, Sydenham Library at Gujarat Arts and Science College organized a workshop dedicated to the literary giant Munshi Premchand. The workshop featured a variety of engaging activities, including a books display, lecture, film projection, translation competition, and elocution competition. The objective of these activities was to celebrate and explore the life, works, and legacy of Munshi Premchand, one of India's most revered writers.

#### **Inaugural Session**

The event began with an inaugural session graced by students, faculty members of Hindi departments. The Principal of Gujarat Arts and Science College delivered a welcome address, emphasizing the significance of Munshi Premchand's contributions to Indian literature and his lasting impact on readers and writers alike.