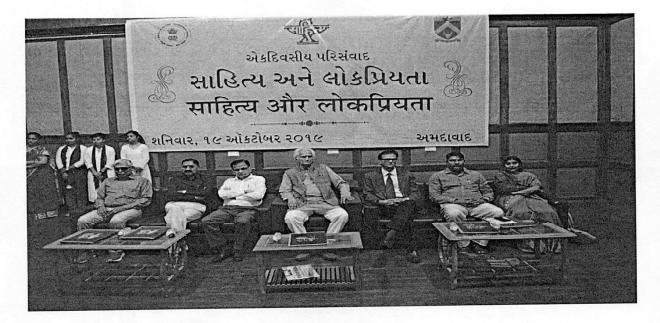

: लोकप्रिय साहित्य की अवधारणा कुमारपाल देसाई : लोकप्रिय साहित्य : कुछ प्रश्न भद्रायु वछराजानी : स्तंभलेखन एवं साहित्य का संबंध भोजन

द्वितीय सत्र : अपराहन २.३० से सायं ४.३० अध्यक्ष : विनोद जोशी

आलेख-पाठ : तुषार शुक्ल : लोकप्रिय कविता एवं संगीत का संबंध अजयसिंह चौहाण : लोकप्रिय उपन्यासों के कथाघटक अंकित त्रिवेदी : साहित्य : 'क्लास' और 'मास' का

साहित्य मंच : सायं ४.३० बजे

एकांकी-पाठ : सतीश व्यास सुप्रसिद्ध गुजराती नाटककार एवं आलोचक धन्यवाद ज्ञापन : निसर्ग आहीर सदस्य, गुजराती परामर्श मंडल, साहित्य अकादेमी साहित्य अकादेमी पुस्तक प्रदर्शनी एवं बिक्री : १७ से १९ अक्टूबर, २०१९ उत्तरापेक्षी : ०२२-२४१३५७४४/२४१३१९४८ • ई-मेल : rs.rom@sahitya-akademi.gov.in वेबसाईट : http://www.sahitya-akademi.gov.in

# ગુજરાત આર્ટ્સ એન્ડ સાયન્સ કૉલેજ, અમદાવાદ ગુજરાતી વિભાગ

# રાષ્ટ્રીય સૅમિનાર : ૧૯ ઑક્ટોબર, ૨૦૧૯



ગુજરાત આર્ટ્સ એન્ડ કૉમર્સ કૉલેજ, અમદાવાદ અને સાફિત્ય અકાદમી, દિલ્ફીના સંયુક્ત ઉપક્રમે તા. ૧૯ ઑક્ટોબર, ૨૦૧૯ના રોજ 'સાફિત્ય અને લોકપ્રિયતા' વિષય પર રાષ્ટ્રીય સૅમિનારનું આયોજન કરવામાં આવ્યું હતું. રાષ્ટ્રીય કક્ષાના સૅમિનારમાં ગુજરાતના ઉત્તમ વક્તાઓ ઉપસ્થિત રહ્યા હતા. એકદિવસીય સૅમિનારમાં સાફિત્ય અકાદમી, દિલ્ફીના પ્રતિનિધિ ઓમપ્રકાશ નાગર ઉપસ્થિત રહ્યા હતા, જેમણે સંયોજક તરીકેની ભૂમિકા ભજવી હતી. ગુજરાતી વિભાગ દ્વારા આયોજિત સૅમિનારનું આયોજન સાફિત્ય અકાદમી, દિલ્ફી ખાતેના ગુજરાતી પરાગર્શન સમિતિના સભ્ય અને કૉલેજના ગુજરાતી વિભાગના પ્રાપ્યાપક નિસર્ગ આફીર દ્વારા કરવામાં આવ્યું હતું. ગુજરાતી વિભાગનાં અધ્યક્ષા પ્રો. ઢેમલતા વ્યાસ અને પ્રાપ્યાપક હરિભાઈ ઉમરેઠિયાએ સમગ્ર આયોજનમાં મુખ્ય ભૂમિકા ભજવી હતી. કૉલેજના આયાર્થ શ્રી એસ. જી. દેસાઈએ સમગ્ર કાર્યક્રમનો દોર સંભાળ્યો હતો. ભારતના સાફિત્ય જગતના શ્રેષ્ઠ પારિતોષિક