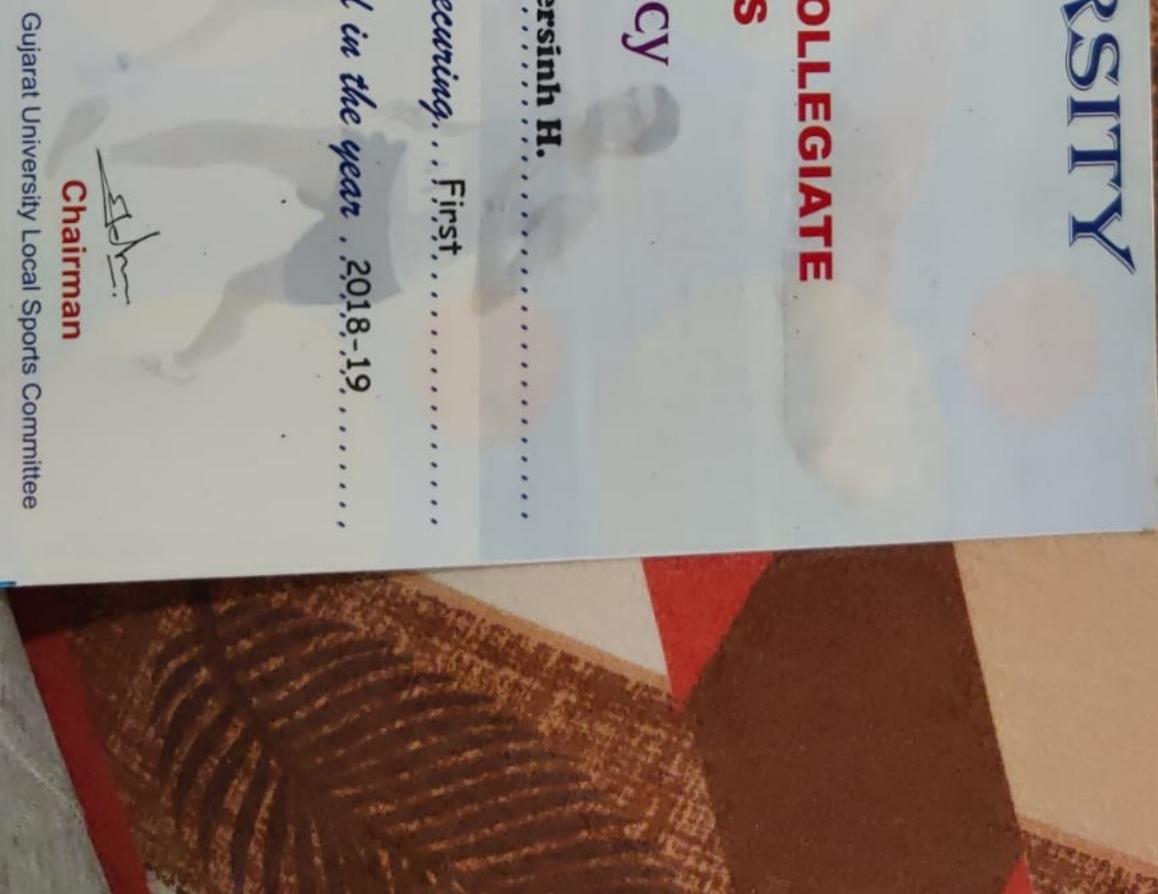

### SNO COLLEGIATE

**jveersinh** H

lor securing. .. First

Event, held in the year . 2018-19.

Gujarat University Local Sports Committee Chairman

His/Her record was ... M. 3:38-35 Sec. Position in . 4 × 400 Mts. Relay of Gujarat Arts & Science College . This Certificate of Proficiency is awarded to ... Vaghela Rajveer Gujarat University Local Sports Committee Secretary GUJARAT UNIVERSITY **GUJARAT UNIVERSITY INTER - CO** Certificate of Proficience SPORTS COMPETITIONS Date: 26/10/2018 तात युनिवासिक Event, held .. For securing.

Gujarat University Local Sports Committee Date: 24/08/2018

Secretary Deser

His Her record was .

Position in Badminton. [Singles]. of . by. ARS. \$ . Sci. Con. 99. bad This Certificate of Proficiency is awarded to Viver . Event.

### SNC COLLEGIATE

For securing. 2. Place

held in the year . 2018-19

Gujarat University Local Sports Committee Chai rman

vivo V29e Jun 21, 2024, 10:46

<del>،</del> ۲۲. 15 in 660. 909019 Sandip Pradhan This is to certify that Shri / Human Pathan Samofak India 70 Hg event with FW (uning distance) वन N. LY State secured Second position in Wh First Hhele India School Games held at Delhi from 31" January 2018 - 8th February 2018. ř Certificate of Merit Ministry of Youth Affairs & Sports Chairman, OC, HIGOS Government of India Rahul Bhatnagar 目 Reference 0