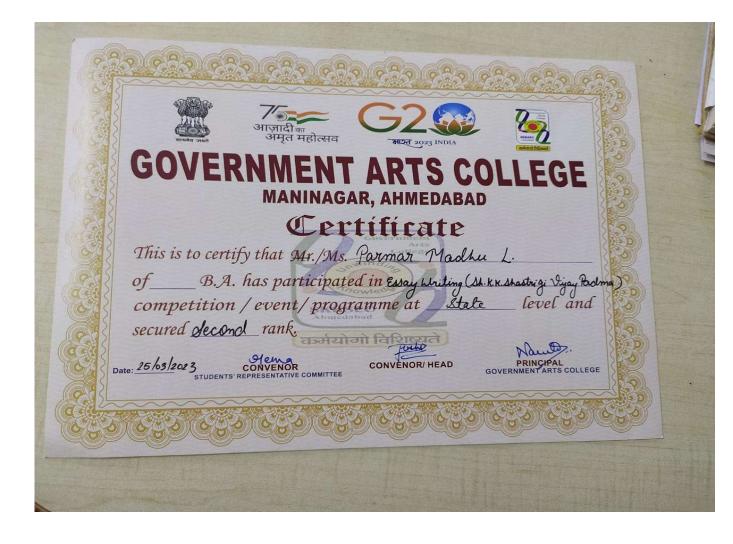

# ગુજરાત રાજ્ય કોલેજ સ્તરીય નિબંધ સ્પર્ધા

### પ્રમાણપત્ર

શ્રી મધુ લાખાભાઇ પરમાર

તા. ૩૧/૦૮/૨૦૨૧

ગુજરાત આર્ટ્સ એન્ડ સાયન્સ કોલેજ, અમદાવાદ

એ કસુંબીરંગી ઝવેરચંદ મેઘાણીની ૧૨૫મી જન્મજયંતી નિમિત્તે ઓલ ઇન્ડિયા ડેમોક્રેટિક સ્ટુડેન્ટસ આર્ગેનાઇઝેશન (ALL India D.S.O) દ્વારા આયોજિત રાજ્ય સ્તરીય નિબંધ સ્પર્ધામાં **દ્વિતીય** સ્થાન પ્રાપ્ત કરેલ છે.

મેઘાણીભાઇએ દાખવેલ જોમ અને જુસ્સો તેમજ સમાજના વંચિતો - પીડિતો પ્રત્યેની સંવેદનશીલતા કેળવવા આપનો સક્રિય સહયોગ હમેશા મળતો રહેશે તેવી અપેક્ષા સાથે અભિનંદન.

ભાવિક રાજા (નિર્ણાયક)

રિમ્મી વાઘેલા (સેક્રેટરી) ગુજરાત રાજ્ય સમિતિ, ALL India D.S.O

# Gujarat State College Level Essay Competition Certificate

Shree **Madhu Lakhabhai Parmar** from **Gujarat Arts and Science College, Ahmedabad** won **Second** place in the state level Essay Competition organized by All India Democratic Students Organization (All India D.S.O) on the occasion of 125<sup>th</sup> Birth Anniversary of *Kasumbirangi* Meghani.