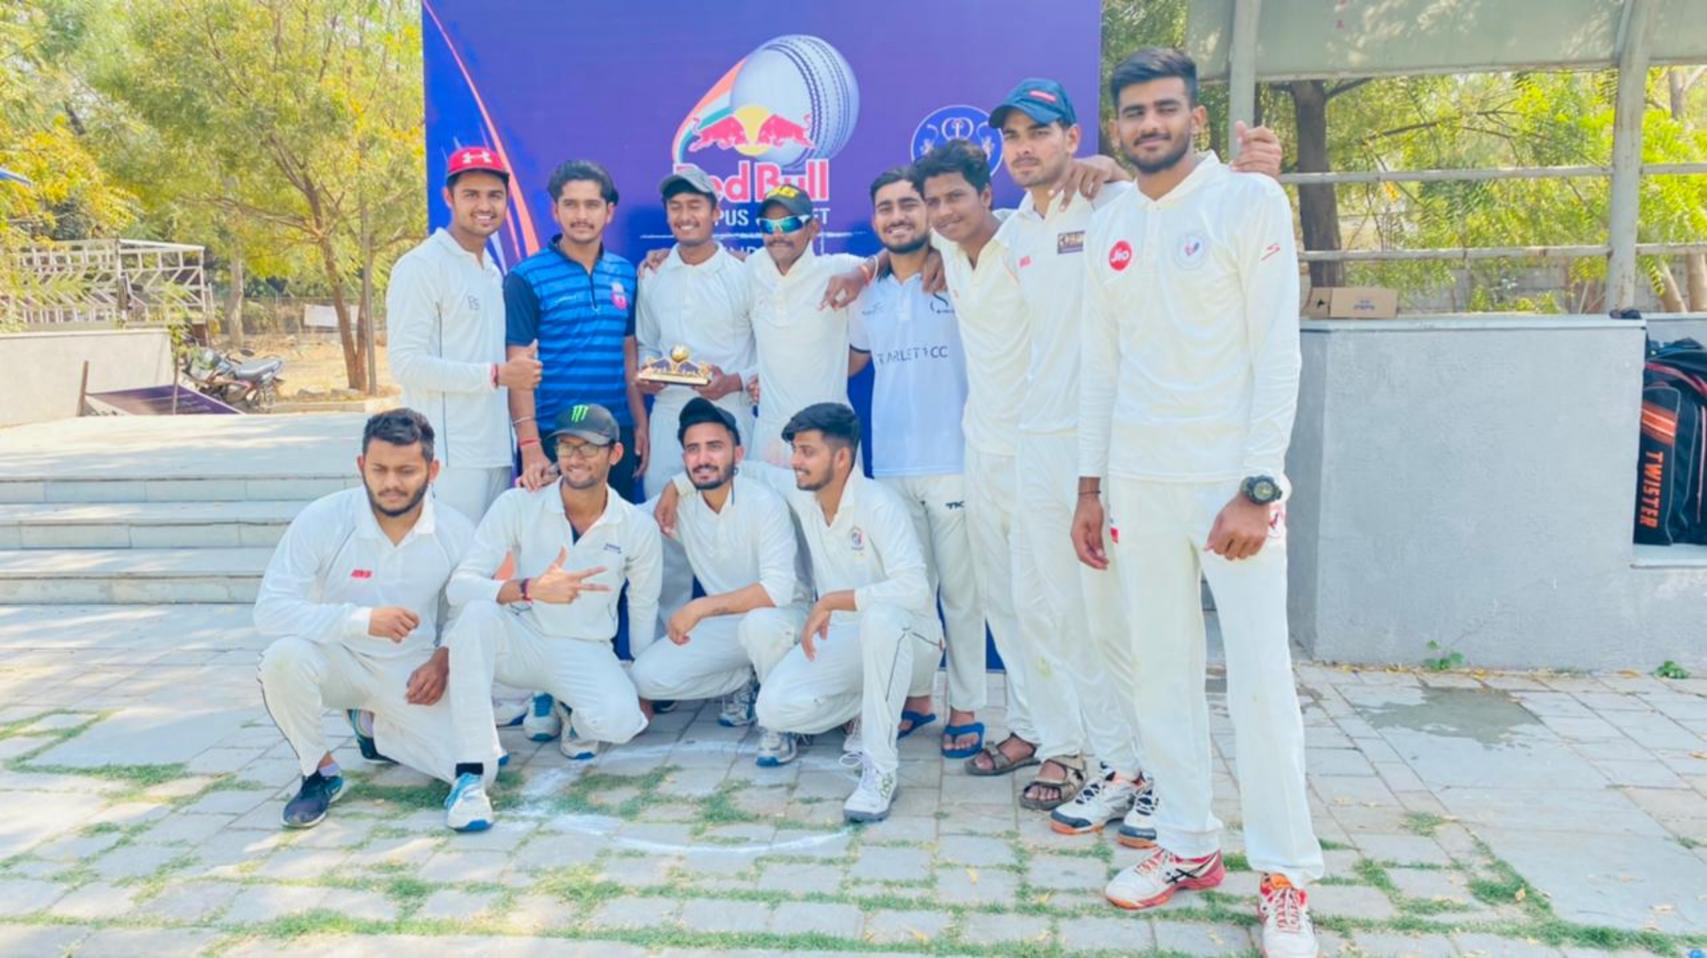

| 2019-20 | FOOTBALL                              | TEAM                | ALL GUJARAT<br>FOOTBALL<br>TOUNAMENT | AYAANAHMED SHAIKH             |
|---------|---------------------------------------|---------------------|--------------------------------------|-------------------------------|
| 2019-20 | FOOTBALL                              | TEAM                | UNIVERSITY                           | AYAAN AHMED SHAIKH            |
| 2020-21 | RED BULL CUP<br>CRICKET<br>TOURNAMENT | MEN CRICKET<br>TEAM | STATE                                | TEAM                          |
| 2021-22 | HOCKEY                                | INDIVIDUAL          | UNIVERSITY                           | PARMAR PRANCHI PRAVINKUMAR    |
| 2021-22 | KABADDI                               | INDIVIDUAL          | UNIVERSITY                           | BAGHEL DIPAKKUMAR SUKHDEVSINH |
| 2021-22 | BOXING                                | INDIVIDUAL          | UNIVERSITY                           | MANVALA ADITYA PRAKASHBHAI    |
| 2021-22 | TRIPAL JUMP<br>(MEN)                  | INDIVIDUAL          | UNIVERSITY                           | CHAVDA HARSHRAJSINH           |