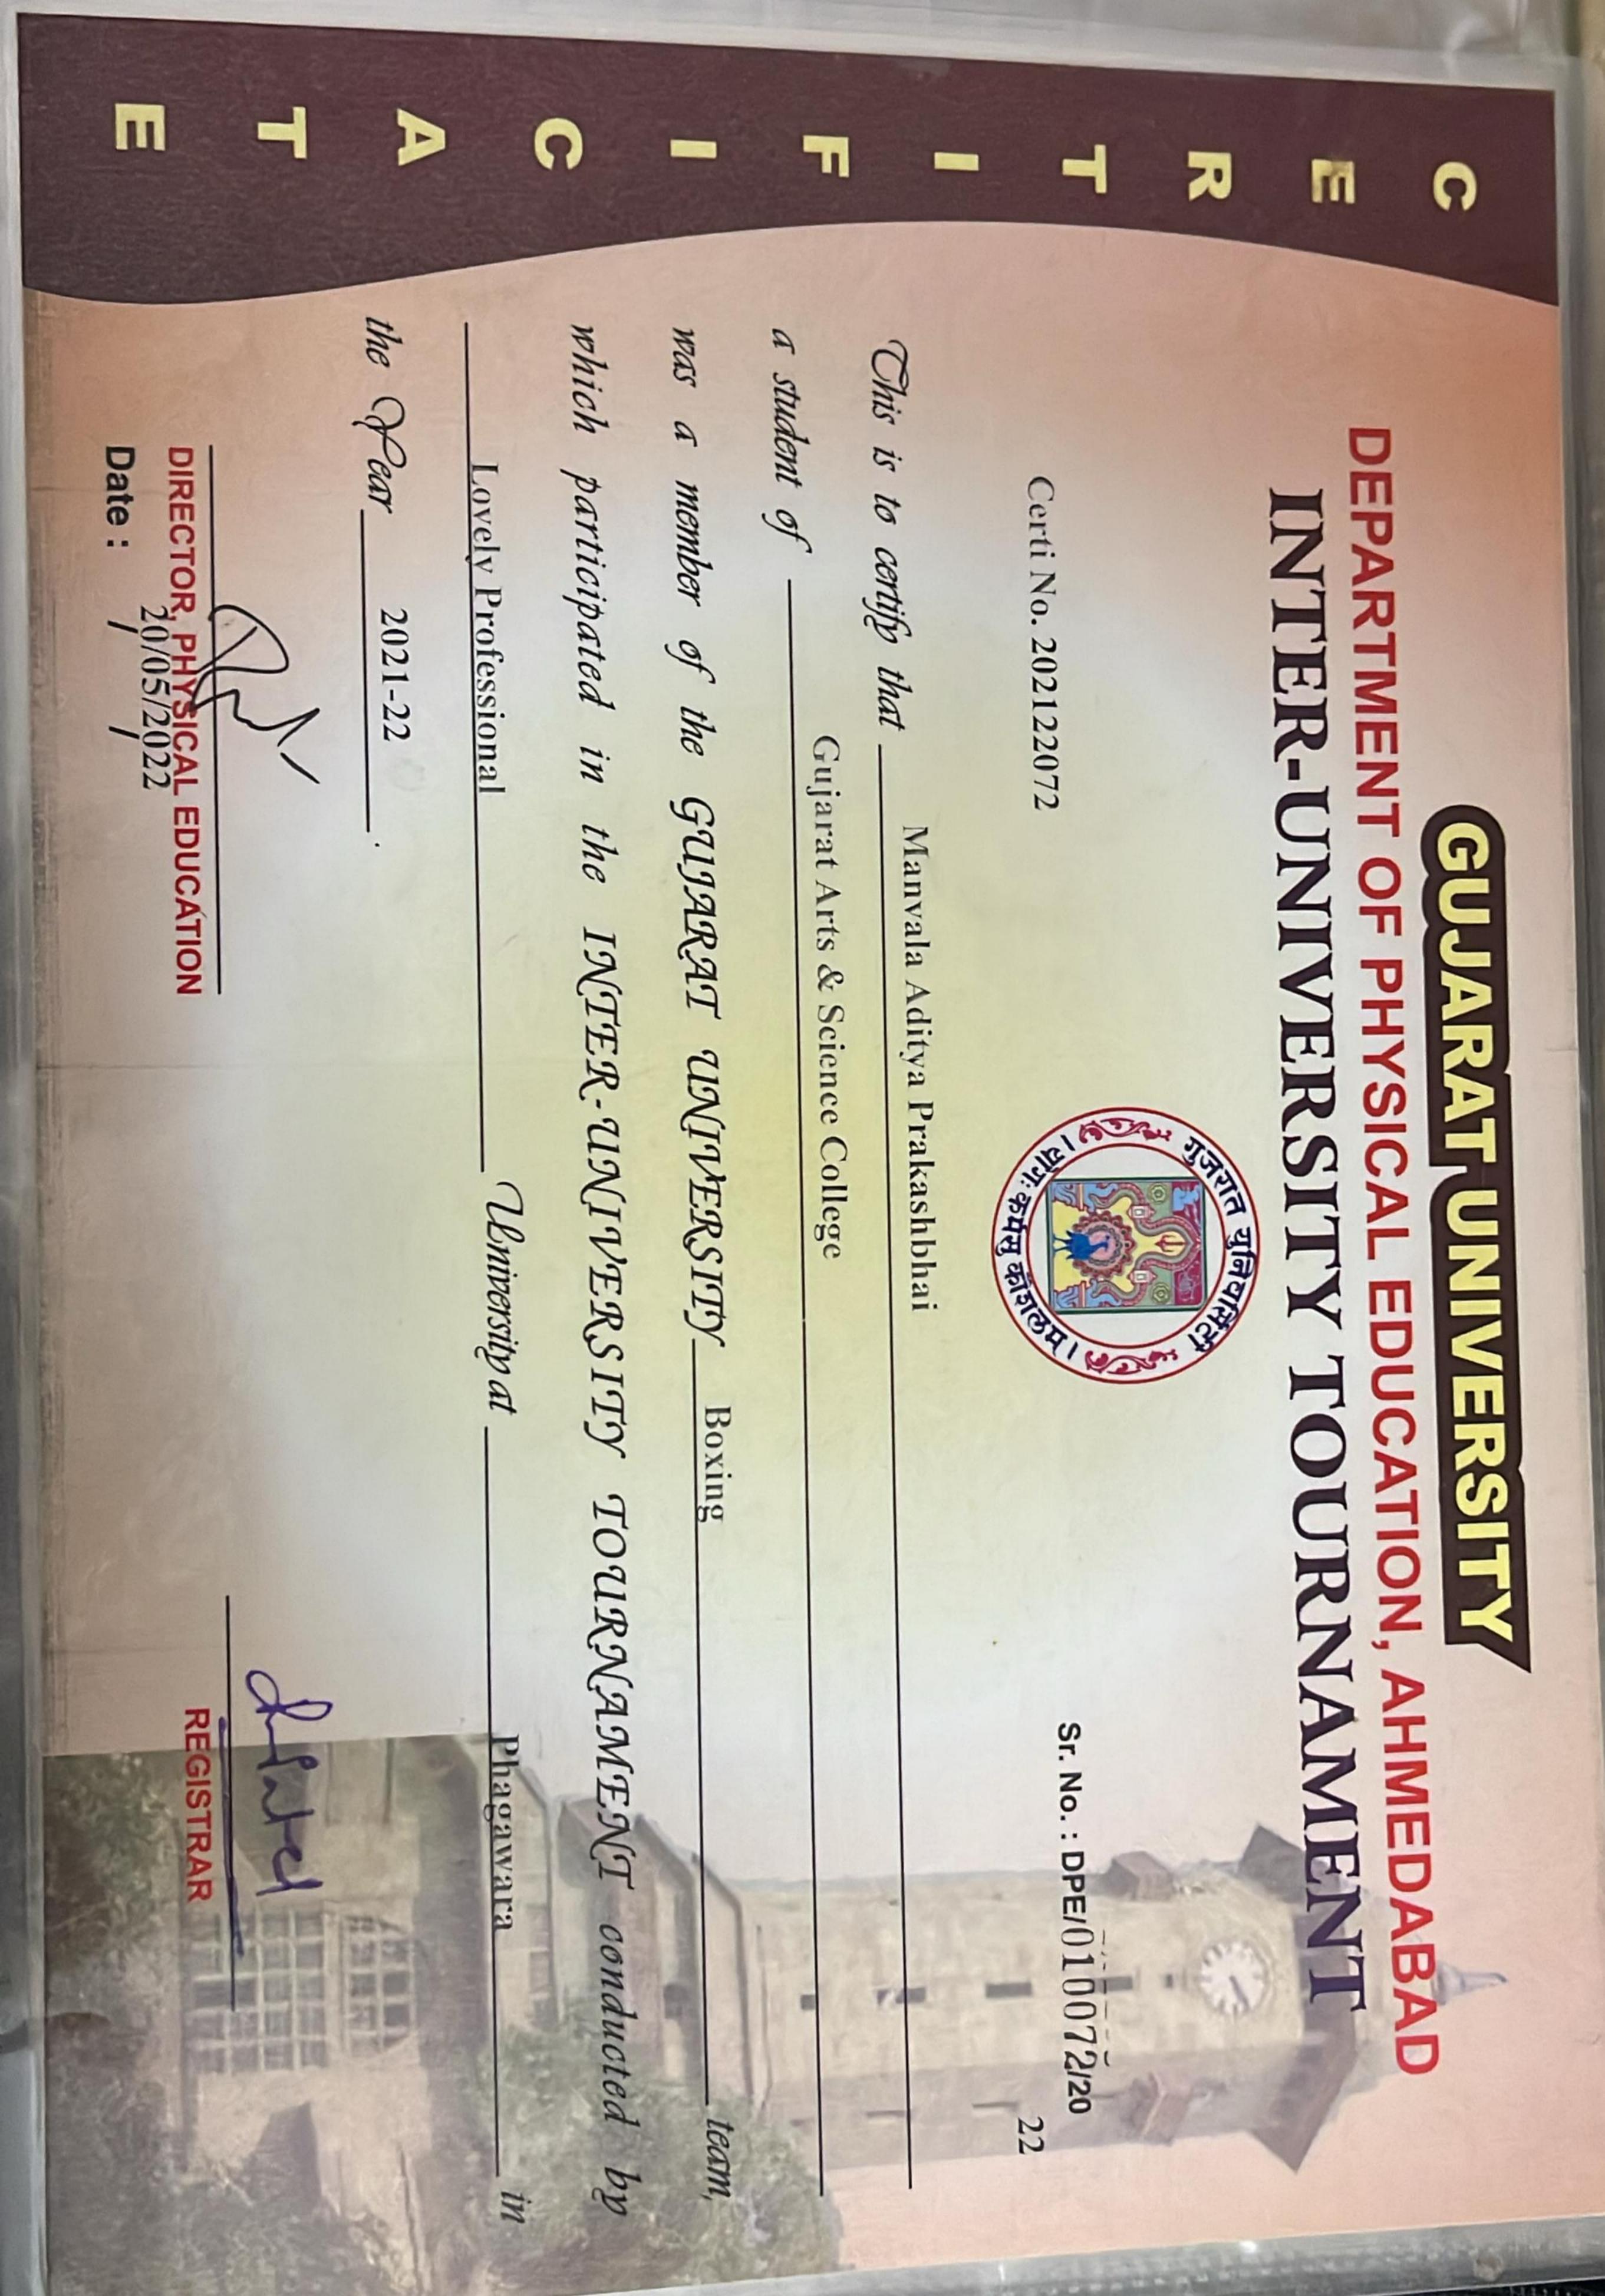

| 2019-20 | FOOTBALL                              | TEAM                | ALL GUJARAT<br>FOOTBALL<br>TOUNAMENT | AYAANAHMED SHAIKH             |
|---------|---------------------------------------|---------------------|--------------------------------------|-------------------------------|
| 2019-20 | FOOTBALL                              | TEAM                | UNIVERSITY                           | AYAAN AHMED SHAIKH            |
| 2020-21 | RED BULL CUP<br>CRICKET<br>TOURNAMENT | MEN CRICKET<br>TEAM | STATE                                | TEAM                          |
| 2021-22 | HOCKEY                                | INDIVIDUAL          | UNIVERSITY                           | PARMAR PRANCHI PRAVINKUMAR    |
| 2021-22 | KABADDI                               | INDIVIDUAL          | UNIVERSITY                           | BAGHEL DIPAKKUMAR SUKHDEVSINH |
| 2021-22 | BOXING                                | INDIVIDUAL          | UNIVERSITY                           | MANVALA ADITYA PRAKASHBHAI    |
| 2021-22 | TRIPAL JUMP<br>(MEN)                  | INDIVIDUAL          | UNIVERSITY                           | CHAVDA HARSHRAJSINH           |

| 2021-22 | TRIPAL JUMP<br>(MEN)     | INDIVIDUAL | KHEL MAHAKUMBH           | CHAVDA HARSHRAJSINH          |
|---------|--------------------------|------------|--------------------------|------------------------------|
| 2021-22 | 100Mts. HURDLES<br>(MEN) | INDIVIDUAL | KHEL MAHAKUMBH           | CHAVDA HARSHRAJSINH          |
| 2021-22 | HOCKEY                   | INDIVIDUAL | UNIVERSITY               | PANDAY KOMALDEVI HARISHKUMAR |
| 2021-22 | JAVELIN THROW            | INDIVIDUAL | UNIVERSITY               | CHAUDHRI RUTVIK              |
| 2022-23 | НОСКЕҮ                   | TEAM       | NATIONAL<br>CHAMPIONSHIP | PINAL BARAIYA                |
| 2022-23 | HOCKEY                   | INDIVIDUAL | UNIVERSITY               | PANDAY KOMALDEVI HARISHKUMAR |