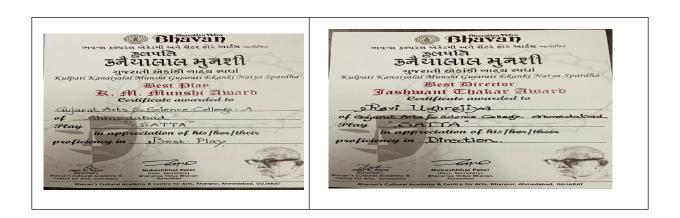

| Year    | Name of the                   | University/state/                             | Name of the    |
|---------|-------------------------------|-----------------------------------------------|----------------|
|         | award/medal                   | national/international                        | director       |
| 2018/19 | Best play first prize         | Kanheyaa laal munshi one                      |                |
|         | (play-satta)                  | act play competition                          | TEAM           |
|         |                               | (state)                                       |                |
|         | Best director 1 <sup>st</sup> |                                               |                |
| 2018/19 | prize                         |                                               |                |
|         | (play-satta)                  | Kanheyaa laal munshi one act play competition | Ravi ughrejiya |
|         |                               | (state)                                       |                |

| Year                                                                                                                                                                    | Name of the award/medal | University/state/<br>national/international                                                                                                                                                                                                                                                                                                                                                                                                                                                                                                                                                                                                                                                                                                                                                                                                                                                                                                                                                                                                                                                                                                                                                                                                                                                                                                                                                                                                                                                                                                                                                                                                                                                                                                                                                                                                                                                                                                                                                                                                                                                                                                                                                                                                                                                                                                                                                                  | Name of the director |
|-------------------------------------------------------------------------------------------------------------------------------------------------------------------------|-------------------------|--------------------------------------------------------------------------------------------------------------------------------------------------------------------------------------------------------------------------------------------------------------------------------------------------------------------------------------------------------------------------------------------------------------------------------------------------------------------------------------------------------------------------------------------------------------------------------------------------------------------------------------------------------------------------------------------------------------------------------------------------------------------------------------------------------------------------------------------------------------------------------------------------------------------------------------------------------------------------------------------------------------------------------------------------------------------------------------------------------------------------------------------------------------------------------------------------------------------------------------------------------------------------------------------------------------------------------------------------------------------------------------------------------------------------------------------------------------------------------------------------------------------------------------------------------------------------------------------------------------------------------------------------------------------------------------------------------------------------------------------------------------------------------------------------------------------------------------------------------------------------------------------------------------------------------------------------------------------------------------------------------------------------------------------------------------------------------------------------------------------------------------------------------------------------------------------------------------------------------------------------------------------------------------------------------------------------------------------------------------------------------------------------------------|----------------------|
| 2018/19                                                                                                                                                                 | Best costume design     | Kanheyaa laal<br>munshi one act play<br>competition(state)                                                                                                                                                                                                                                                                                                                                                                                                                                                                                                                                                                                                                                                                                                                                                                                                                                                                                                                                                                                                                                                                                                                                                                                                                                                                                                                                                                                                                                                                                                                                                                                                                                                                                                                                                                                                                                                                                                                                                                                                                                                                                                                                                                                                                                                                                                                                                   | Ravi ughrejiya       |
| enare searce ad stall and<br>Bartin<br>Bartin<br>Saula<br>Bartin<br>Sulpati Kanaiyalal Munshi Gi<br>Best Use<br>Mebrubhai O<br>Certificate a<br>Play<br>In appreciation |                         | A HARRI<br>SI AILER ANKI DAILAN<br>SI AILER ANKI DAILAN<br>A ANNI DAILAN | spardha<br>adabad    |