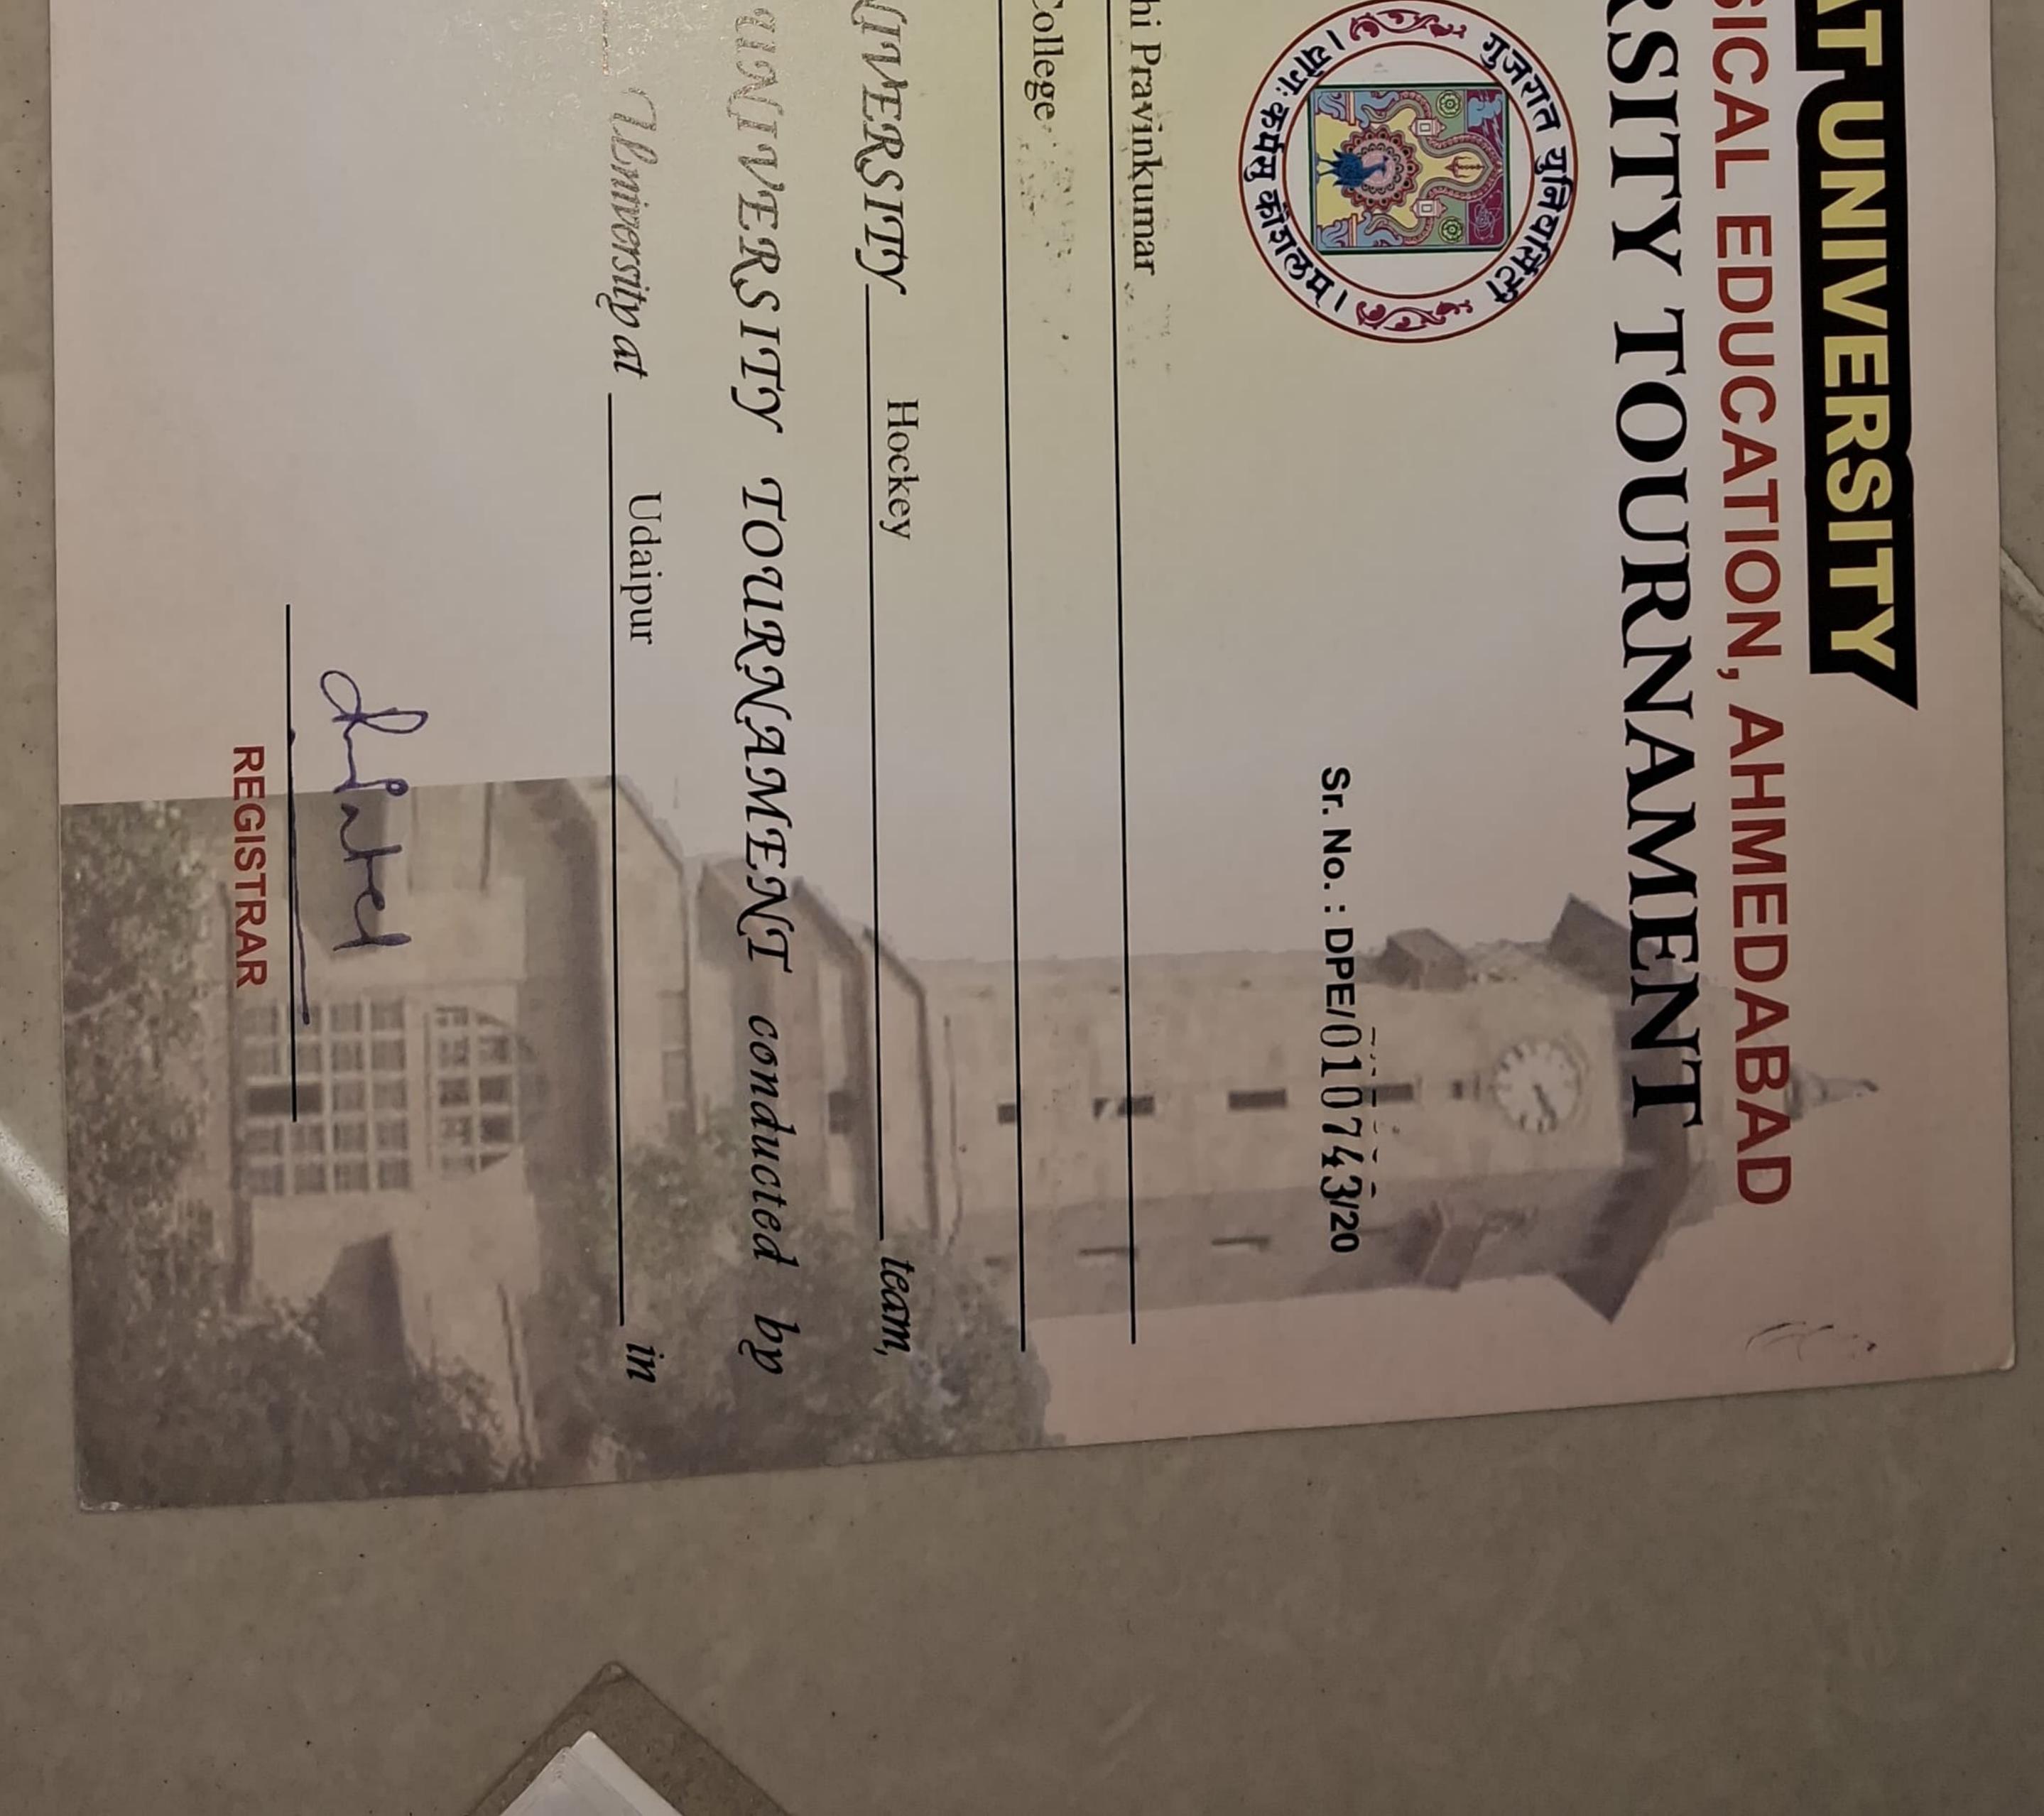

### GUJARAT UNIVERSITY DEPARTMENT OF PHYSICAL EDUCATION, AHMEDABAD INTER-UNIVERSITY TOURNAMENT

Certi No. 20222300243

C

E

R

I

F

I

C

A

E

Sr. No. : DPER)10745/20

| This is to cortify that Par  | aday Komaldevi Harishkumar |              |  |
|------------------------------|----------------------------|--------------|--|
| Gujarat An                   | ts & Sci.College           |              |  |
| a student of -               |                            |              |  |
| was a member of the GUJARA   | IT UNIVERSITYHow           | And a second |  |
| which participated in the 19 | TER-UNIVERSITY             | TOURNAMENT   |  |
| JRNR Vidyapeeth              | University at              | Udaipur      |  |
| the Par                      |                            |              |  |
| ~/                           |                            |              |  |
| DIRECTOR, PHYSICAL EDUCATIO  | IN                         |              |  |
| Date : 22/06 12023           |                            |              |  |