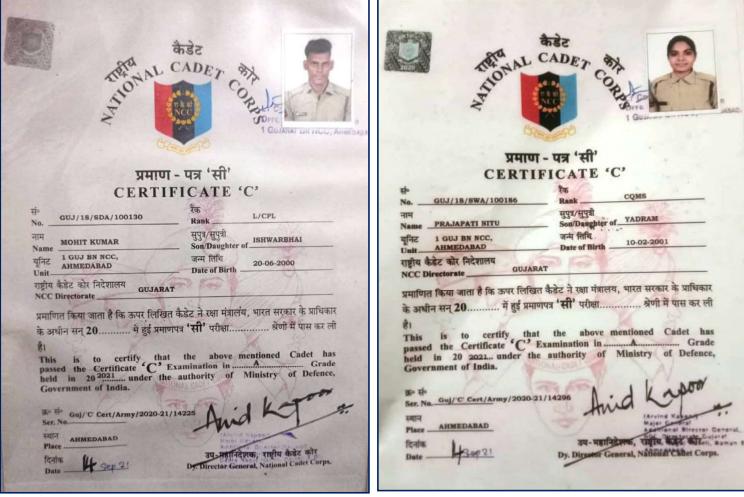

| 2021-22   | RECEIVED 'A'<br>GRADE IN<br>C-CERTIFICATE | INDIVIDUAL | NATIONAL LEVEL | CADET MOHIT KUMAR    |
|-----------|-------------------------------------------|------------|----------------|----------------------|
| 2021-22   | RECEIVED 'A'<br>GRADE IN<br>C-CERTIFICATE | INDIVIDUAL | NATIONAL LEVEL | CADET PRAJAPATI NITU |
| 2022 - 23 | RECEIVED C-<br>CERTIFICATE                | INDIVIDUAL | NATIONAL LEVEL | TIWARI SMIT          |

Organising Secretary

130

AIU House, 15, Indraut Guyta Marg. Now Dath- 110002

|           |                                        | 1          | NCC AWARDS     |     |                           |
|-----------|----------------------------------------|------------|----------------|-----|---------------------------|
| 2018 - 19 | RDC                                    | INDIVIDUAL | NATIONAL       | RDC | GOSWAMI RAHUL SHIVPRAKASH |
| 2018 - 19 | RDC                                    | INDIVIDUAL | NATIONAL       | RDC | CHOUDHARY PRAGATI RUDRA   |
| 2020-21   | RDC                                    | INDIVIDUAL | NATIONAL       | RDC | CADET<br>SMIT TIWARI      |
| 2021 - 22 | RDC                                    | INDIVIDUAL | NATIONAL       | RDC | RABARI JAYESH LAKHMIR     |
| 2021-22   | RECEIVED 'A' GRADE IN<br>C-CERTIFICATE | INDIVIDUAL | NATIONAL LEVEL | NCC | CADET MOHIT KUMAR         |
| 2021-22   | RECEIVED 'A' GRADE IN<br>C-CERTIFICATE | INDIVIDUAL | NATIONAL LEVEL | NCC | CADET PRAJAPATI NITU      |
| 2022 - 23 | RECEIVED C-CERTIFICATE                 | INDIVIDUAL | NATIONAL LEVEL | NCC | TIWARI SMIT               |

### 1. <u>C-CERTIFICATE – GRADE 'A'</u>:

SCC Tiwari Smit received "A" Grade in C-Certificate

| प्रमाण - पत्र 'सी'                                                                                                                                                                                                                                                                                                                                                           |
|------------------------------------------------------------------------------------------------------------------------------------------------------------------------------------------------------------------------------------------------------------------------------------------------------------------------------------------------------------------------------|
| CERTIFICATE 'C'                                                                                                                                                                                                                                                                                                                                                              |
| सं॰ रैंक<br>No. ©म195DN110321 Rank SCC                                                                                                                                                                                                                                                                                                                                       |
| नाम सपत्र/सपत्री                                                                                                                                                                                                                                                                                                                                                             |
| Name TIWARI SHIT Son/Baughter of RAJEDDRA                                                                                                                                                                                                                                                                                                                                    |
| यूनिट जन्म तिथि<br>Unit GUJ NAVAL UNIT NCC, AFM SD/Date of Birth 28/05/2002                                                                                                                                                                                                                                                                                                  |
| राष्ट्रीय कैडेट कोर निदेशालय<br>NCC Directorate                                                                                                                                                                                                                                                                                                                              |
| प्रमाणित किया जाता है कि ऊपर लिखित कैडेट ने रक्षा मंत्रालय, भारत सरकार के प्राधिकार<br>के अधीन सन् 20 में हुई प्रमाणपत्र <b>'सी'</b> परीक्षा श्रेणी में पास कर ली<br>है।<br>This is to certify that the above mentioned Cadet has<br>passed the Certificate <b>'C'</b> Examination inGrade<br>held in 20 under the authority of Ministry of Defence,<br>Government of India. |
| Br. No. GUJ/*C* CERT/NAVY/2021-22/19222 And Kapoor                                                                                                                                                                                                                                                                                                                           |
| Karvind Kapoor)                                                                                                                                                                                                                                                                                                                                                              |
| Place Additional Director General                                                                                                                                                                                                                                                                                                                                            |
| दिनांक<br>Date <u>उपन 22</u> Jun 22<br>Dy. Director General, National Cadet Corps.                                                                                                                                                                                                                                                                                           |
|                                                                                                                                                                                                                                                                                                                                                                              |
| ACT. NAME OF CADET                                                                                                                                                                                                                                                                                                                                                           |
| ACI. NAME OF CADE I                                                                                                                                                                                                                                                                                                                                                          |

### 1. <u>C-CERTIFICATE – GRADE 'A'</u>:

Cadet Mohit Kumar and Cadet Prajapati Nitu received "A" Grade in C-Certificate

### Cadet Mohit Kumar – C-Certificate

Cadet Prajapati Nitu - C-Certificate

| ACT. | NAME OF CADET |                     |
|------|---------------|---------------------|
| NO.  |               |                     |
| 1    | 1             | L/CPL MOHIT KUMAR   |
|      | 2             | CQMS PRAJAPATI NITU |
|      |               | Som Som             |