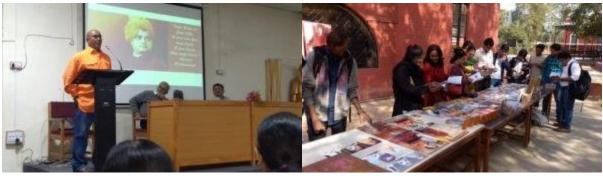

Coordinator: Dr. N.M.Shekh Head, Dept. of Psychology

For Registration Contact Dr. P.M.Chaudhari Mobile No: 6358737873

## વર્કશોપ ઓન ઈમોશનલ એન્ડ મેન્ટલ ફેલ્થ

Date: 21/08/2018

અત્રેની કોલેજમાં મનોવિજ્ઞાન વિભાગ દ્વારા ઈમોશનલ એન્ડ મેન્ટલ ફેલ્થ વિષય પર વર્કશોપનું આયોજન કરવામાં આવ્યું જેમાં અમદાવાદની જાણીતી હોસ્પિટલ ના મનોચિકિત્સક ડોક્ટર જીનેશ શાહ કે જેઓ આ ક્ષેત્રમાં બહોળો અનુભવ ધરાવે છે, વધુમાં યુનાઇટેડ કિંગડમમાં તેમણે વિશેષ તાલીમ પણ પ્રાપ્ત કરેલી છે તેવા વિષય નિષ્ણાત સાફેબશ્રીએ સદર વર્કશોપમાં પોતાના જ્ઞાનથી અધ્યાપકો તેમજ વિદ્યાર્થીઓને લાભાન્વિત કર્યા.

તારીખ 21/8/2018 ના રોજ 12:30 થી 4:30 કલાક દરમિયાન અધ્યાપકો માટે આ વિશેષ વર્કશોપનું આયોજન કરવામાં આવ્યું. આ વર્કશોપ થકી અધ્યાપકો વ્યક્તિની વ્યક્તિગત, કૌટુંબિક, સામાજિક, માનસિક કે અન્ય કોઈપણ પ્રકારની મનોવૈજ્ઞાનિક સમસ્યાઓ ખરા અર્થમાં કેવી હોય છે? તેના લક્ષણો, તેનું નિવારણ તથા ઉપાયનું સયોટ માર્ગદર્શન મેળવવાના ઉમદા હેતુથી આ વર્કશોપનું આયોજન કરવામાં આવેલ હતું.

કાર્યક્રમની શરૂઆત ભારતીય સંસ્કૃતિની પરંપરા મુજબ પ્રાર્થના દ્વારા કરવામાં આવી સેમેસ્ટર 5 ની વિદ્યાર્થીનીઓએ પ્રાર્થના રજૂ કરી, મનોવિજ્ઞાન વિભાગના વડાશ્રીએ મહેમાનોનો પરિયય તેમજ આવકાર આપ્યો. સંસ્થાના વડા આયાર્યશ્રીએ આ વર્કશોપ અધ્યાપકો માટે વિદ્યાર્થીઓની સમસ્યાઓને સમજવા ના સંદર્ભે ખૂબ ઉપયોગી થશે તેમ જણાવી વર્કશોપની સફળતા માટેની શુભેચ્છાઓ પાઠવી.