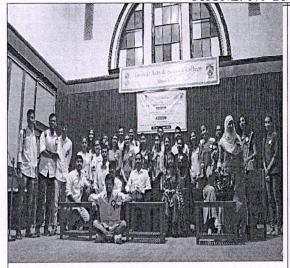

### State level Workshop On

"Bio-maths and Basic Chemistry for Microbiologists"

Sponsored by:

Gujarat State Biotechnology Mission (GSBTM)

Department of Science & Technology, Government of Gujarat.

Organized by:

**Microbiology Department** 

Gujarat Arts and Science College, Ellis bridge, Ahmedabad-380 006, Gujarat, India.

Date: 28th August 2018 to 29th August 2018 Total Participants: 300 from all over Gujarat

PHONE: 079-26446939 Email: gascprin@gmail.com

(Photocopy of this form can also be used)

PHONE: 079-26446939

Email: gascprin@gmail.com

Report and Success Story: State Level Workshop on "Bio-maths and Basic Chemistry for Microbiologists"

Introduction: The state level workshop on "Bio-maths and Basic Chemistry for Microbiologists" was organized by the Gujarat Arts and Science College, Ellis Bridge, Ahmedabad, under the auspices of the Gujarat State Biotechnology Mission (GSBTM), Department of Science & Technology, Government of Gujarat. The workshop aimed to enhance the foundational knowledge of microbiologists in mathematical and chemical concepts crucial for their field.

**Dates and Venue:** The workshop was held from 28th August 2018 to 29th August 2018 at Gandhi Hall, Gujarat Arts and Science College, Ahmedabad. This centrally located venue provided a conducive environment for learning and collaboration among participants.

**Participants:** The workshop drew participation from a diverse group of professionals and students including microbiologists, biotechnologists, researchers, and educators from various institutes across Gujarat. The interactive sessions accommodated approximately 300 attendees who actively engaged in discussions and practical exercises.