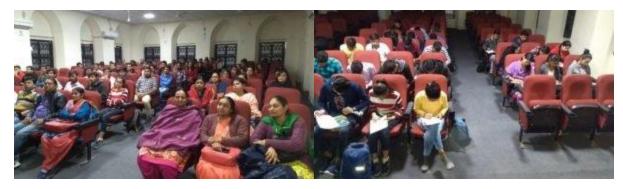

**Dates and Venue:** The workshop was held from 28th August 2018 to 29th August 2018 at Gandhi Hall, Gujarat Arts and Science College, Ahmedabad. This centrally located venue provided a conducive environment for learning and collaboration among participants.

**Participants:** The workshop drew participation from a diverse group of professionals and students including microbiologists, biotechnologists, researchers, and educators from various institutes across Gujarat. The interactive sessions accommodated approximately 300 attendees who actively engaged in discussions and practical exercises.

**Workshop Structure:** The workshop spanned two days and featured sessions conducted by experts in mathematics, chemistry, and microbiology. Each session was carefully structured to blend theoretical knowledge with practical applications, ensuring participants gained both conceptual clarity and hands-on experience.