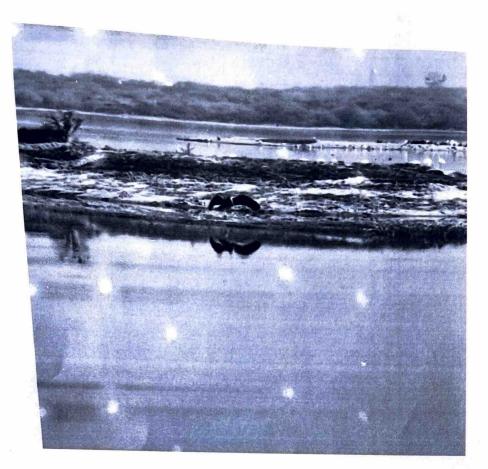

#### **Observed Avian Diversity**

The birdwatching sessions at Thol Bird Sanctuary yielded a diverse range of bird sightings, providing students with a firsthand glimpse into the rich avian biodiversity of the region. Some notable observations