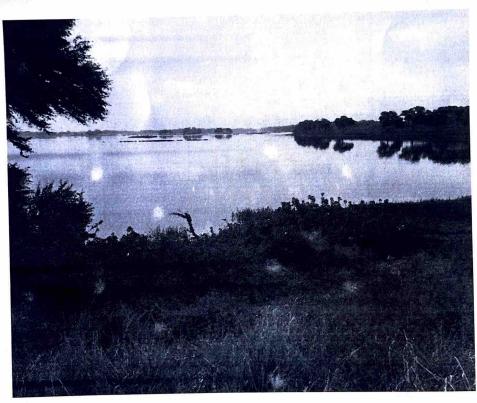

### Location and Significance

Thol Bird Sanctuary, situated in the Gandhinagar district of Gujarat, encompasses a sprawling 6.5 square kilometres of freshwater wetland ecosystem. This Ramsar Site of International Importance (recognized for its significance in supporting wetland birds) boasts a remarkable variety of resident and migratory bird species. The sanctuary serves as a critical breeding and wintering ground for numerous avian populations, making it a prime location for ornithological studies. Additionally, the diverse plant life thriving within the wetland contributes significantly to the overall ecological balance of the region.

#### **Observed Avian Diversity**

The birdwatching sessions at Thol Bird Sanctuary yielded a diverse range of bird sightings, providing students with a firsthand glimpse into the rich avian biodiversity of the region. Some notable observations