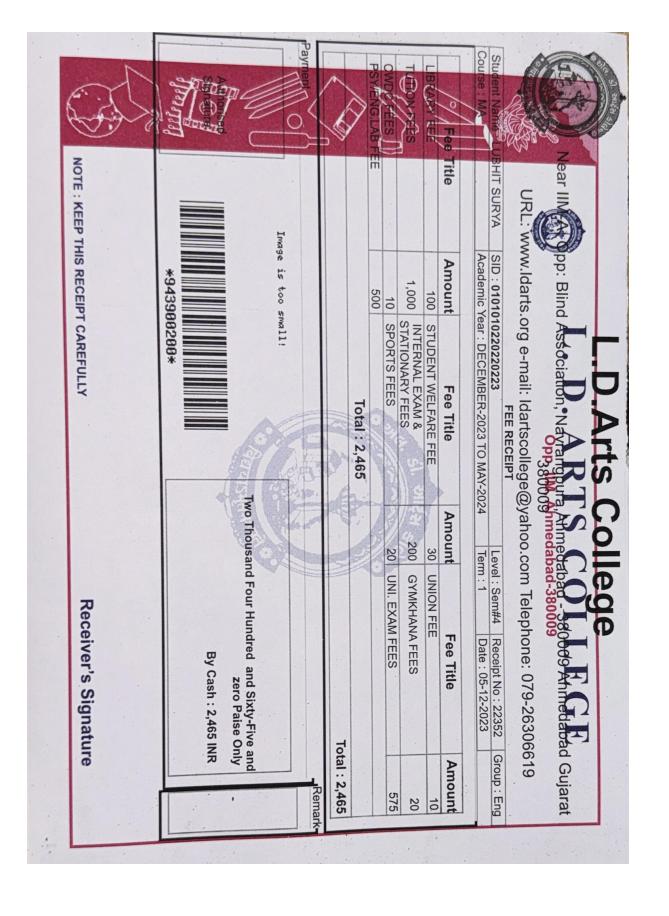

## GOVERNMENT OF GUJARAT, EDUCATION DEPARTMENT **GOVERNMENT ARTS COLLEGE**

SECTOR 15, GANDHINAGAR - 382106 Website: gacgnr.in

IDC

DIA

FOR BOYS FEES RECEIPT FREE SEAT

Semester :SEM1 Year: 2023 - 2024 Class :SEM1 M.A UEF Receipt No 515

Date: 30.06.23 Roll No:

Student Name: KHACHAR DHRUVRAJBHAI ABHALBHAI

Medium :Gujarati Subject :ENGLISH

| Particular                                         |                         |                      |                                                      |                |        | SCH |
|----------------------------------------------------|-------------------------|----------------------|------------------------------------------------------|----------------|--------|-----|
|                                                    |                         | Amount               | Particular                                           |                | Amount |     |
| Tuition<br>Library<br>College Exam                 | Fees:<br>Fees:<br>Fees: | 100                  | Uni.Registration<br>Uni.Regi.Form<br>Prac.Laboratory | Fees:<br>Fees: | 300    | UWB |
| Gymkhana Uni.Youth Welfare Uni.Sports Uni Cultural | Гооо.                   | 20<br>30<br>20       | Uni.Examination Uni.Youth festiva Clg.Cult Actv.     | Fees:<br>Fees: | 10     | LIB |
|                                                    | Fees:                   | 10<br>10<br>15<br>20 | $\Delta (1)/1224 +$                                  | Fees:<br>Fees: | 0      | BUS |

Total: 2380

In words: Two Thousand Three Hundred Eighty Only.

NOTE: KEEP THIS RECEIPT CAREFULLY

Receiver's Signature

UEF

RLY

ReceiptNo. 22