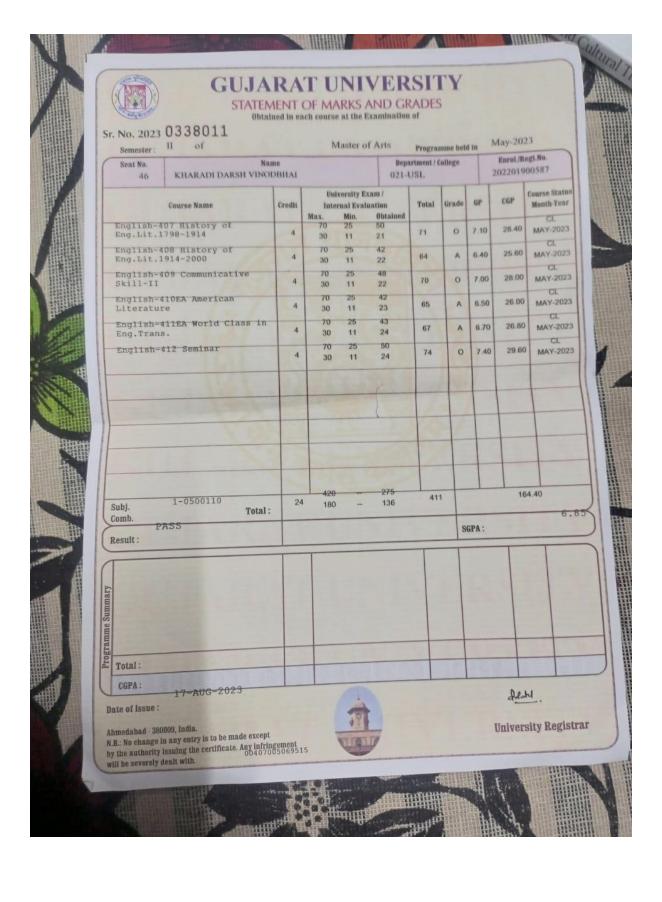

## **GUJARAT UNIVERSITY**

## STATEMENT OF MARKS AND GRADES

Obtained in each course at the Examination of

0215617 Sr. No. 2023

> IV of Bachelor of Education April-2023 Semester: Programme held in Department / College Seat No. Name Enrol./Regi.No. 405 VISION ED

| 301 VAGHELA BHAVINKUM                       | IAR BIPI       | NCHAN                 | DRA                            | 405-1                          | VISION  | ED    |      | 2021017 | 01324                       |
|---------------------------------------------|----------------|-----------------------|--------------------------------|--------------------------------|---------|-------|------|---------|-----------------------------|
| Course Name                                 | Credit         | 1000                  | niversity<br>ernal Eva<br>Min. |                                | Total   | Grade | GP   | CGP     | Course Status<br>Month-Year |
| A07-Introduction to<br>Educational Research | 4              | 70<br>30              | 28<br>12                       | 44<br>27                       | 71      | 0     | 7.10 | 28.40   | CL<br>APR-2023              |
| C05-Guidance and Counseling                 | 4              | 70<br>30              | 28<br>12                       | 35<br>27                       | 62      | А     | 6.20 | 24.80   | CL<br>APR-2023              |
| D03-Environmental Education                 | 4              | 70<br>30              | 28<br>12                       | 49<br>28                       | 77      | 0     | 7.70 | 30.80   | CL<br>APR-2023              |
| EPC04-Yoga and Sports<br>Education          | 2              | <br>50                | 20                             | <br>46                         | 46      | 0+    | 9.20 | 18.40   | CL<br>APR-2023              |
| B103-English (LL)                           | 4              | 70<br>30              | 28<br>12                       | 3 +25<br>27                    | 30+25   | B+    | 5.50 | 22.00   | CL<br>APR-2023              |
| B105-Social Science                         | 4              | 70<br>30              | 28                             | 39<br>27                       | 66      | А     | 6.60 | 26.40   | CL<br>APR-2023              |
| Practical Work                              | 10             | 100<br>150            | 50<br>75                       | 84<br>129                      | 213     | 0+    | 8.52 | 85.20   | CL<br>APR-2023              |
| Semester-1 Total                            | 32             | 350<br>450            |                                | 191<br>409                     | 600     |       |      | -       |                             |
| Semester-2 Total                            | 32             | 350<br>450            | -                              | 191<br>413                     | 604     |       | **   | -       |                             |
| Semester-3 Total                            | 32             | 200<br>600            | 1                              | 147<br>540                     | 687     |       |      | -       |                             |
| Semester-4 Total                            | 32             | 450<br>350            |                                | 254<br>311                     | 565     |       |      | 236.00  |                             |
| Subj. 1-0409230<br>Comb. Total:             | 128            | 1350<br>1850          | -                              | 783<br>1673                    | 2456    |       |      | _       | 10-10-                      |
| Result: HI-SEC0140                          | Dist.<br>Sec:( | : (945,22<br>743,1760 | 40), Fi<br>), Seco             | rst: (810,192<br>nd: (648,1536 | 0), HI- | SGPA  | :    |         | 7.38                        |

| CGPA:        |     | <b>建设是是</b> 证 |      |        | 7.77 |
|--------------|-----|---------------|------|--------|------|
| Total:       | 128 | 3200          | 2456 | 994.00 |      |
|              |     |               |      |        |      |
| Semester-IV  | 32  | 800           | 565  | 236.00 | 7.38 |
| Semester-III | 32  | 800           | 687  | 274.80 | 8.59 |
| Semester-II  | 32  | 800           | 604  | 241.60 | 7.55 |
| Semester-I   | 32  | 800           | 600  | 241.60 | 7.55 |

06-JUN-2023

Date of Issue:

Ahmedabad - 380009, India. N.B.: No change in any entry is to be made except by the authority issuing the certificate. Any infringement will be severely dealt with.

flatel

University Registrar