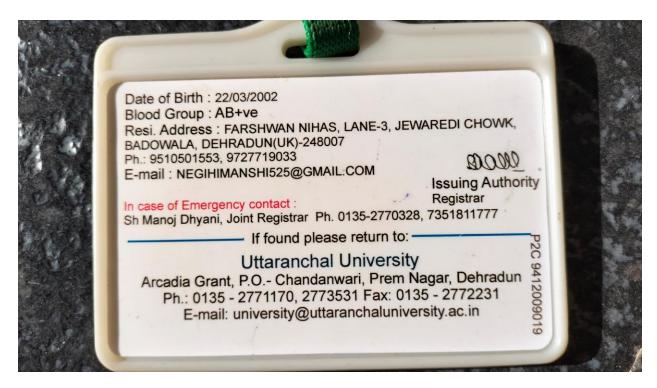

Application No: 241200200290 Generated On: 07-06-2024 03:50:05 PM Page No. 1

Temporary ID No: MU-AY23-4585-BED2

Name of Applicant: TAVIYAD VIPULKUMAR BABUBHAI

Course - Branch: Bachelor of Education -

Admission Program: Undergraduate

Semester: 1

Date of Issue: 9/10/2023 - valid till permenant ID card issued.

Contact No.: 6353191813

Name & Sign of Authorized Official

Sign of Applicant

#### Instructions

[1] This temporary ID card is valid for admission year 2023-24 applicants with a valid Photo ID card.

[2] Applicants must show a temporary ID card when and where asked by staff and security of Monark University.

[3] This temporary ID card is only valid if it has a valid stamp and signature of authorized officials.

[4] Fix your passport photo in Temporary ID Card, sign it & Only original temporary ID card is valid.

[5] Only one temporary ID card will be issued & without temporary ID card entry is prohibited.

11/10/2023 10:07:37

Semester: 1